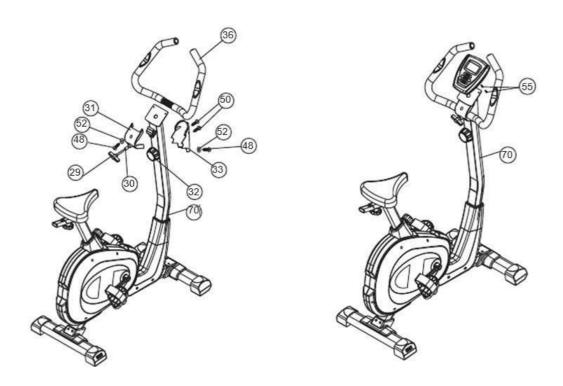

# EXPLODED VIEW (ASSEMBLY)

### **PARTS LIST**

| NO. | DESCRIPTION               | QTY  |
|-----|---------------------------|------|
| 1   | MAIN FRAME                | 1    |
| 2   | REAR STABILIZER TUBE      | 1    |
| 3   | REAR STABILIZER COVER     | 1    |
| 4   | ADJUSTABLE END CAP        | 2    |
| 5   | FRONT STABILIZER TUBE     | 1    |
| 6   | FRONT STABILIZER COVER    | 1    |
| 7   | TRANSFORMER WHEEL END CAP | 1set |
| 8   | PULLEY                    | 1    |
| 9   | AXLE                      | 1    |
| 10  | BELT                      | 2    |
| 11  | BELT                      | 1    |
| 12  | IDLE WHEEL BRACKET        | 1    |
| 13  | IDLE WHEEL                | 1    |
| 14  | FLYWHEEL                  | 1    |
| 15  | CHAIN COVER (R) & (L)     | 1set |
| 16  | CRANK COVER               | 2    |
| 17  | CRANK R & L               | 1set |
| 18  | PEDAL RIGHT               | 1    |
| 19  | RELEASE KNOB              | 1    |
| 20  | CUP                       | 1    |
| 21  | REAR COVER                | 1    |
| 22  | FRONT CHAIN COVER R& L    | 1set |
| 23  | SEAT TUBE                 | 1    |
| 24  | KNOB                      | 1    |
| 25  | END CAP                   | 2    |
| 26  | PEDAL LEFT                | 1    |
| 27  | SLIDE BRACKET             | 1    |
| 28  | SEAT                      | 1    |
| 29  | T KNOB                    | 1    |
| 30  | BUSHING                   | 1    |
| 31  | REAR CLAMP COVER          | 1    |
| 32  | TENSION CONTROL           | 1    |