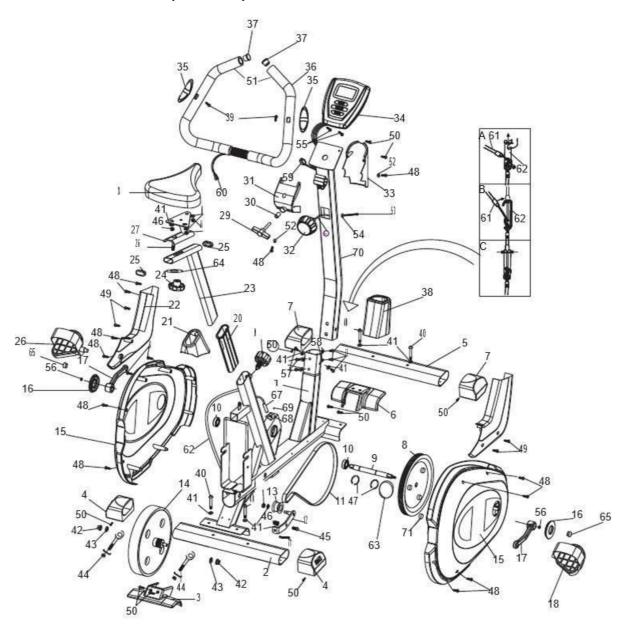

# **EXPLODED VIEW (DETAIL)**

### **PARTS LIST**

| NO. | DESCRIPTION               | QTY  |
|-----|---------------------------|------|
| 1   | MAIN FRAME                | 1    |
| 2   | REAR STABILIZER TUBE      | 1    |
| 3   | REAR STABILIZER COVER     | 1    |
| 4   | ADJUSTABLE END CAP        | 2    |
| 5   | FRONT STABILIZER TUBE     | 1    |
| 6   | FRONT STABILIZER COVER    | 1    |
| 7   | TRANSFORMER WHEEL END CAP | 1set |
| 8   | PULLEY                    | 1    |
| 9   | AXLE                      | 1    |
| 10  | BELT                      | 2    |
| 11  | BELT                      | 1    |
| 12  | IDLE WHEEL BRACKET        | 1    |
| 13  | IDLE WHEEL                | 1    |
| 14  | FLYWHEEL                  | 1    |
| 15  | CHAIN COVER (R) & (L)     | 1set |
| 16  | CRANK COVER               | 2    |
| 17  | CRANK R & L               | 1set |
| 18  | PEDAL RIGHT               | 1    |
| 19  | RELEASE KNOB              | 1    |
| 20  | CUP                       | 1    |
| 21  | REAR COVER                | 1    |
| 22  | FRONT CHAIN COVER R& L    | 1set |
| 23  | SEAT TUBE                 | 1    |
| 24  | KNOB                      | 1    |
| 25  | END CAP                   | 2    |
| 26  | PEDAL LEFT                | 1    |
| 27  | SLIDE BRACKET             | 1    |
| 28  | SEAT                      | 1    |
| 29  | T KNOB                    | 1    |
| 30  | BUSHING                   | 1    |
| 31  | REAR CLAMP COVER          | 1    |
| 32  | TENSION CONTROL           | 1    |