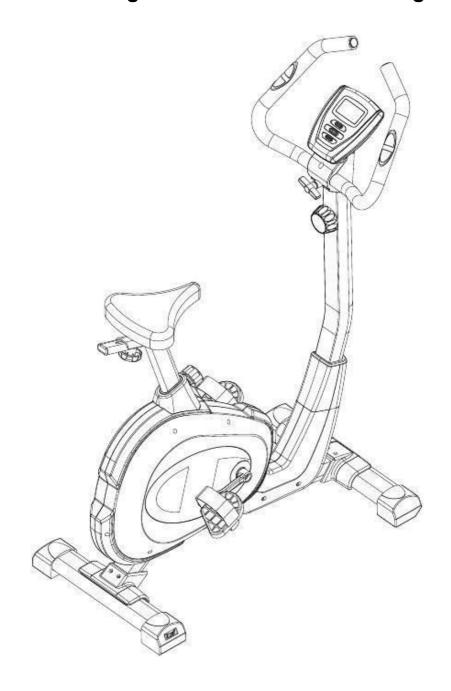

# USER MANUAL – EN IN 11188 Magnetic Bike inSPORTline Klegan

**IMPORTANT:** Read all instructions carefully before using this product. Keep this owner's manual for future reference. Product may vary slightly from picture.

**CAUTION:** Weight on this product should not exceed 130KGS.