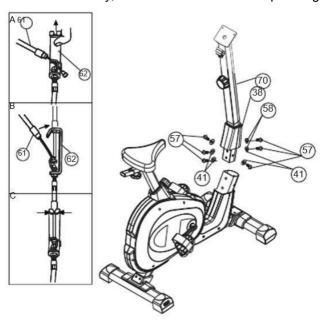

# EXPLODED VIEW (ASSEMBLY)

### **PARTS LIST**

| NO. | DESCRIPTION               | QTY  |
|-----|---------------------------|------|
| 1   | MAIN FRAME                | 1    |
| 2   | REAR STABILIZER TUBE      | 1    |
| 3   | REAR STABILIZER COVER     | 1    |
| 4   | ADJUSTABLE END CAP        | 2    |
| 5   | FRONT STABILIZER TUBE     | 1    |
| 6   | FRONT STABILIZER COVER    | 1    |
| 7   | TRANSFORMER WHEEL END CAP | 1set |
| 8   | PULLEY                    | 1    |
| 9   | AXLE                      | 1    |
| 10  | BELT                      | 2    |
| 11  | BELT                      | 1    |
| 12  | IDLE WHEEL BRACKET        | 1    |
| 13  | IDLE WHEEL                | 1    |
| 14  | FLYWHEEL                  | 1    |
| 15  | CHAIN COVER (R) & (L)     | 1set |
| 16  | CRANK COVER               | 2    |
| 17  | CRANK R & L               | 1set |
| 18  | PEDAL RIGHT               | 1    |
| 19  | RELEASE KNOB              | 1    |
| 20  | CUP                       | 1    |
| 21  | REAR COVER                | 1    |
| 22  | FRONT CHAIN COVER R& L    | 1set |
| 23  | SEAT TUBE                 | 1    |
| 24  | KNOB                      | 1    |
| 25  | END CAP                   | 2    |
| 26  | PEDAL LEFT                | 1    |
| 27  | SLIDE BRACKET             | 1    |
| 28  | SEAT                      | 1    |
| 29  | T KNOB                    | 1    |
| 30  | BUSHING                   | 1    |
| 31  | REAR CLAMP COVER          | 1    |
| 32  | TENSION CONTROL           | 1    |