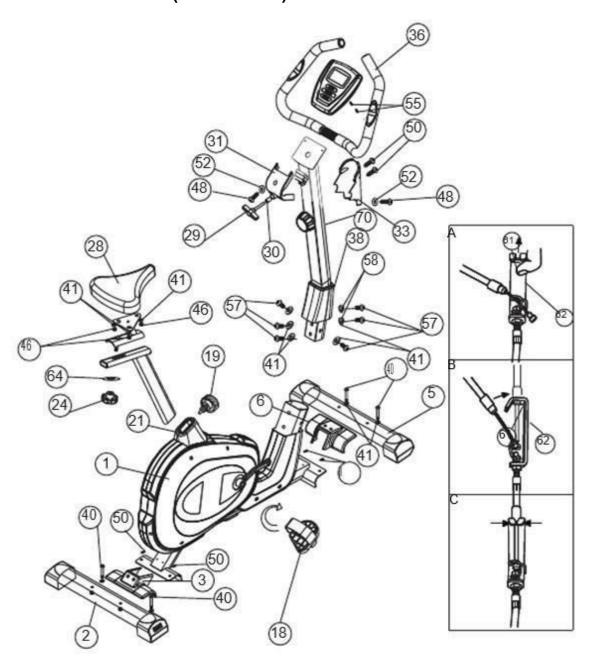

# EXPLODED VIEW (ASSEMBLY)

### **PARTS LIST**

| NO. | DESCRIPTION               | QTY  |
|-----|---------------------------|------|
| 1   | MAIN FRAME                | 1    |
| 2   | REAR STABILIZER TUBE      | 1    |
| 3   | REAR STABILIZER COVER     | 1    |
| 4   | ADJUSTABLE END CAP        | 2    |
| 5   | FRONT STABILIZER TUBE     | 1    |
| 6   | FRONT STABILIZER COVER    | 1    |
| 7   | TRANSFORMER WHEEL END CAP | 1set |
| 8   | PULLEY                    | 1    |
| 9   | AXLE                      | 1    |
| 10  | BELT                      | 2    |
| 11  | BELT                      | 1    |
| 12  | IDLE WHEEL BRACKET        | 1    |
| 13  | IDLE WHEEL                | 1    |
| 14  | FLYWHEEL                  | 1    |
| 15  | CHAIN COVER (R) & (L)     | 1set |
| 16  | CRANK COVER               | 2    |
| 17  | CRANK R & L               | 1set |
| 18  | PEDAL RIGHT               | 1    |
| 19  | RELEASE KNOB              | 1    |
| 20  | CUP                       | 1    |
| 21  | REAR COVER                | 1    |
| 22  | FRONT CHAIN COVER R& L    | 1set |
| 23  | SEAT TUBE                 | 1    |
| 24  | KNOB                      | 1    |
| 25  | END CAP                   | 2    |
| 26  | PEDAL LEFT                | 1    |
| 27  | SLIDE BRACKET             | 1    |
| 28  | SEAT                      | 1    |
| 29  | T KNOB                    | 1    |
| 30  | BUSHING                   | 1    |
| 31  | REAR CLAMP COVER          | 1    |
| 32  | TENSION CONTROL           | 1    |