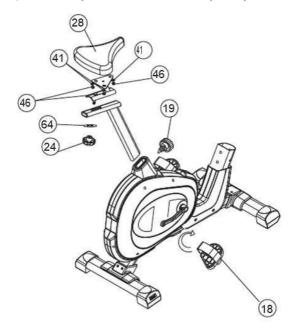

# EXPLODED VIEW (ASSEMBLY)

### **PARTS LIST**

| NO. | DESCRIPTION               | QTY  |
|-----|---------------------------|------|
| 1   | MAIN FRAME                | 1    |
| 2   | REAR STABILIZER TUBE      | 1    |
| 3   | REAR STABILIZER COVER     | 1    |
| 4   | ADJUSTABLE END CAP        | 2    |
| 5   | FRONT STABILIZER TUBE     | 1    |
| 6   | FRONT STABILIZER COVER    | 1    |
| 7   | TRANSFORMER WHEEL END CAP | 1set |
| 8   | PULLEY                    | 1    |
| 9   | AXLE                      | 1    |
| 10  | BELT                      | 2    |
| 11  | BELT                      | 1    |
| 12  | IDLE WHEEL BRACKET        | 1    |
| 13  | IDLE WHEEL                | 1    |
| 14  | FLYWHEEL                  | 1    |
| 15  | CHAIN COVER (R) & (L)     | 1set |
| 16  | CRANK COVER               | 2    |
| 17  | CRANK R & L               | 1set |
| 18  | PEDAL RIGHT               | 1    |
| 19  | RELEASE KNOB              | 1    |
| 20  | CUP                       | 1    |
| 21  | REAR COVER                | 1    |
| 22  | FRONT CHAIN COVER R& L    | 1set |
| 23  | SEAT TUBE                 | 1    |
| 24  | KNOB                      | 1    |
| 25  | END CAP                   | 2    |
| 26  | PEDAL LEFT                | 1    |
| 27  | SLIDE BRACKET             | 1    |
| 28  | SEAT                      | 1    |
| 29  | T KNOB                    | 1    |
| 30  | BUSHING                   | 1    |
| 31  | REAR CLAMP COVER          | 1    |
| 32  | TENSION CONTROL           | 1    |