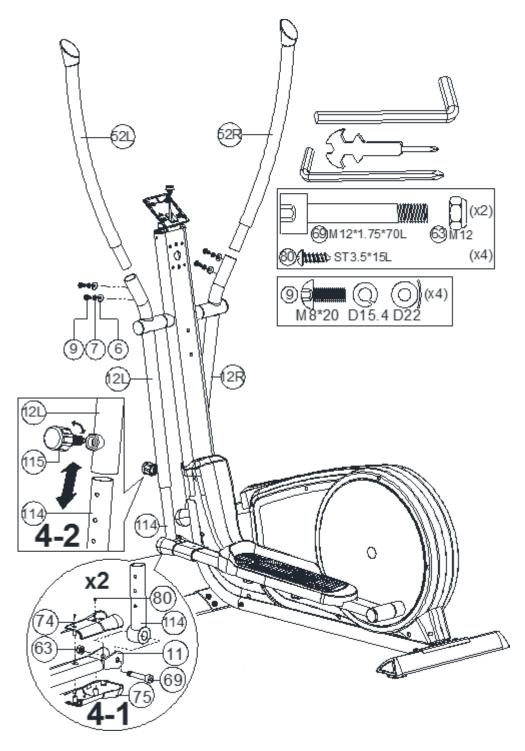

- 1. Assemble the left and right handlebar (52L&52R) on the movable handlebar support (12L&12R) by using the curved washer (6), the spring washer (7) and the allen bolt (9).
- 2. Connect the movable handlebar support (114) to the pedal supporting tube (11) by using the anti-loose nut (63) and the bolt (69), then assemble the connect cap (74 & 75) by using the screws (80).
- 3. Assemble the left & right movable handlebar support (12L&12R) and movable handlebar support (114) with global knob (115).
- 4. 3 optional positions for the height of handlebar support.