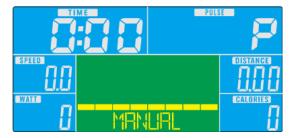

# **DISPLAY FUNCTIONS**

| ITEM     | DESCRIPTION                                                                        |
|----------|------------------------------------------------------------------------------------|
| TIME     | Workout time displayed during exercise.                                            |
|          | Range 0:00 ~ 99:59                                                                 |
| SPEED    | Workout speed displayed during exercise.                                           |
|          | Range 0.0 ~ 99.9                                                                   |
| DISTANCE | Workout distance displayed during exercise.                                        |
|          | Range 0.0 ~ 99.9                                                                   |
| CALORIES | Burned calories during workout display.                                            |
|          | Range 0 ~ 999                                                                      |
| PULSE    | Pulse bpm displayed during exercise.                                               |
|          | Pulse alarm when over preset target pulse.                                         |
| RPM      | Rotation per minute                                                                |
|          | Range 0 ~ 999                                                                      |
| WATT     | Workout power consumption                                                          |
|          | In Watt Program mode, computer will remain preset watt value (setting range 0~350) |
| MANUAL   | Manual mode workout.                                                               |
| PROGRAM  | Beginner, Advance, and Sporty PROGRAM selection.                                   |
| CARDIO   | Target HR training mode.                                                           |

#### **MANUAL MODE**

Press START in main menu may start workout in manual mode.

- 1. Press UP or DOWN to select workout program, choose Manual and press Mode to enter.
- 2. Press UP or DOWN to preset TIME, DISTANCE, CALORIES, PULSE and press MODE to confirm.
- 3. Press START/STOP keys to start workout. Press UP or DOWN to adjust load level.
- 4. Press START/STOP keys to pause workout. Press RESET to reverse to main menu.