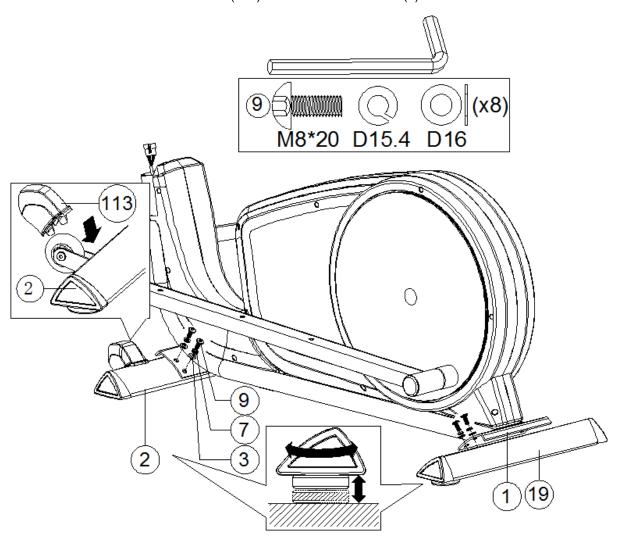

# **ASSEMBLY**

- 1. Assemble the front stabilizer (2) and rear stabilizer (19) onto the main frame (1) by using the flat washer (3), spring washer (7), and allen bolt (9).
- 2. Adjust the proper height by turning the wheel of rear foot cap (78).
- 3. Insert the cover for the wheel (113) onto the front stabilizer (2).