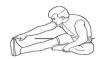

#### Hamstring stretched

Sit and outstretch your right leg. Rest the sole of your left foot against the inside of your right tight. Stretch out your right arm along your right leg as far as you can. Hold for 15 seconds and relax. Repeat all with your left leg and left arm.