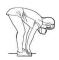

## **Touching your toes**

Slowly bend your back from hips. Keep your back and arms relaxed while stretching downwards to your toes. Do it as far as you are able and hold the position for 15 seconds. Bend your knees slightly.