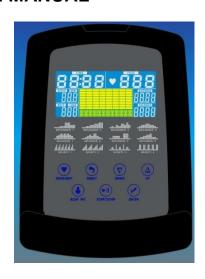

# **DISPLAY FUNCTIONS**

| ITEM     | DESCRIPTION                                                                        |
|----------|------------------------------------------------------------------------------------|
| TIME     | Workout time displayed during exercise.                                            |
|          | Range 0:00 ~ 99:59                                                                 |
| SPEED    | Workout speed displayed during exercise.                                           |
|          | Range 0.0 ~ 99.9                                                                   |
| DISTANCE | Workout distance displayed during exercise.                                        |
|          | Range 0.0 ~ 99.9                                                                   |
| CALORIES | Burned calories during workout display.                                            |
|          | Range 0 ~ 999                                                                      |
| PULSE    | Pulse bpm displayed during exercise.                                               |
|          | Pulse alarm when over preset target pulse.                                         |
| RPM      | Rotation per minute                                                                |
|          | Range 0 ~ 999                                                                      |
| WATT     | Workout power consumption                                                          |
|          | In Watt Program mode, computer will remain preset watt value (setting range 0~350) |
| MANUAL   | Manual mode workout.                                                               |
| PROGRAM  | Beginner, Advance, and Sporty PROGRAM selection.                                   |
| CARDIO   | Target HR training mode.                                                           |

# **KEYS**

| ITEM        | DESCRIPTION                                                                                               |
|-------------|-----------------------------------------------------------------------------------------------------------|
| Up          | Increase resistance level                                                                                 |
| Ορ          | Setting selection.                                                                                        |
| Down        | Decrease resistance level                                                                                 |
| Down        | Setting selection.                                                                                        |
| Mode        | Confirm setting or selection.                                                                             |
| Reset       | <ul> <li>Hold on pressing for 2 seconds, computer will reboot and start from user<br/>setting.</li> </ul> |
|             | Reverse to main menu during presetting workout value or stop mode.                                        |
| Start/ Stop | Start or Stop workout.                                                                                    |
| Recovery    | Test heart rate recovery status.                                                                          |
| Body fat    | Test body fat% and BMI.                                                                                   |