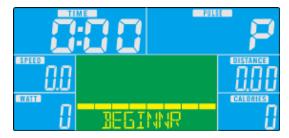

# **DISPLAY FUNCTIONS**

| ITEM     | DESCRIPTION                                                                        |
|----------|------------------------------------------------------------------------------------|
| TIME     | Workout time displayed during exercise.                                            |
|          | Range 0:00 ~ 99:59                                                                 |
| SPEED    | Workout speed displayed during exercise.                                           |
|          | Range 0.0 ~ 99.9                                                                   |
| DISTANCE | Workout distance displayed during exercise.                                        |
|          | Range 0.0 ~ 99.9                                                                   |
| CALORIES | Burned calories during workout display.                                            |
|          | Range 0 ~ 999                                                                      |
| PULSE    | Pulse bpm displayed during exercise.                                               |
|          | Pulse alarm when over preset target pulse.                                         |
| RPM      | Rotation per minute                                                                |
|          | Range 0 ~ 999                                                                      |
| WATT     | Workout power consumption                                                          |
|          | In Watt Program mode, computer will remain preset watt value (setting range 0~350) |
| MANUAL   | Manual mode workout.                                                               |
| PROGRAM  | Beginner, Advance, and Sporty PROGRAM selection.                                   |
| CARDIO   | Target HR training mode.                                                           |

## **BEGINNER MODE**

- Press UP or DOWN to select workout program, choose Beginner mode and press Mode to enter.
- 2. Press UP or DOWN to preset TIME.
- 3. Press START/STOP key to start workout. Press UP or DOWN to adjust load level.
- 4. Press START/STOP key to pause workout. Press RESET to reverse to main menu.