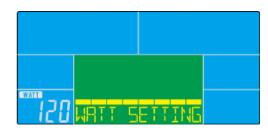

#### **WATT MODE**

- 1. Press UP or DOWN to select workout program, choose WATT and press Mode to enter.
- 2. Press UP or DOWN to preset WATT target (default: 120).
- 3. Press UP or DOWN to preset TIME.
- 4. Press START/STOP key to start workout. Press UP or DOWN to adjust Watt level.
- 5. Press START/STOP key to pause workout. Press RESET to reverse to main menu.

# **DISPLAY FUNCTIONS**

| ITEM     | DESCRIPTION                                                                        |
|----------|------------------------------------------------------------------------------------|
| TIME     | Workout time displayed during exercise.                                            |
|          | Range 0:00 ~ 99:59                                                                 |
| SPEED    | Workout speed displayed during exercise.                                           |
|          | Range 0.0 ~ 99.9                                                                   |
| DISTANCE | Workout distance displayed during exercise.                                        |
|          | Range 0.0 ~ 99.9                                                                   |
| CALORIES | Burned calories during workout display.                                            |
|          | Range 0 ~ 999                                                                      |
| PULSE    | Pulse bpm displayed during exercise.                                               |
|          | Pulse alarm when over preset target pulse.                                         |
| RPM      | Rotation per minute                                                                |
|          | Range 0 ~ 999                                                                      |
| WATT     | Workout power consumption                                                          |
|          | In Watt Program mode, computer will remain preset watt value (setting range 0~350) |
| MANUAL   | Manual mode workout.                                                               |
| PROGRAM  | Beginner, Advance, and Sporty PROGRAM selection.                                   |
| CARDIO   | Target HR training mode.                                                           |