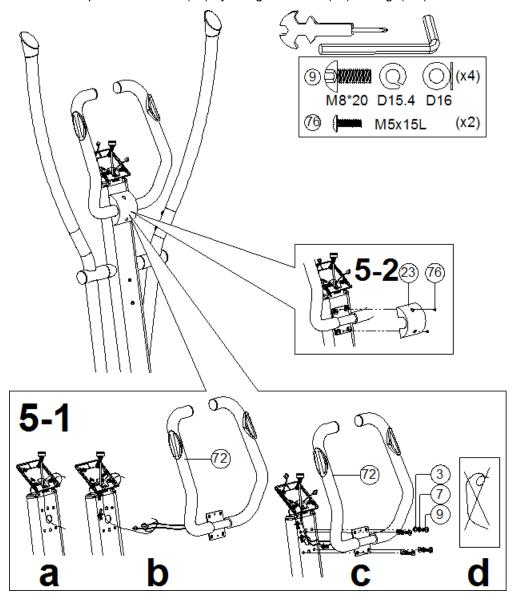

- 1. Assemble the left and right fixed handlebar (72) on the handlebar post (10) by using the flat washer (3), the spring washer (7), and the allen bolt (9) like fig. (5-1).
- 2. Assemble the protective cover (23) by using the screw (76) like fig. (5-2).