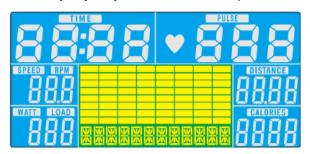

# **DISPLAY FUNCTIONS**

| ITEM     | DESCRIPTION                                                                        |
|----------|------------------------------------------------------------------------------------|
| TIME     | Workout time displayed during exercise.                                            |
|          | Range 0:00 ~ 99:59                                                                 |
| SPEED    | Workout speed displayed during exercise.                                           |
|          | Range 0.0 ~ 99.9                                                                   |
| DISTANCE | Workout distance displayed during exercise.                                        |
|          | Range 0.0 ~ 99.9                                                                   |
| CALORIES | Burned calories during workout display.                                            |
|          | Range 0 ~ 999                                                                      |
| PULSE    | Pulse bpm displayed during exercise.                                               |
|          | Pulse alarm when over preset target pulse.                                         |
| RPM      | Rotation per minute                                                                |
|          | Range 0 ~ 999                                                                      |
| WATT     | Workout power consumption                                                          |
|          | In Watt Program mode, computer will remain preset watt value (setting range 0~350) |
| MANUAL   | Manual mode workout.                                                               |
| PROGRAM  | Beginner, Advance, and Sporty PROGRAM selection.                                   |
| CARDIO   | Target HR training mode.                                                           |

# **KEYS**

| ITEM        | DESCRIPTION                                                                                               |
|-------------|-----------------------------------------------------------------------------------------------------------|
| Up          | Increase resistance level                                                                                 |
| Ορ          | Setting selection.                                                                                        |
| Down        | Decrease resistance level                                                                                 |
| Down        | Setting selection.                                                                                        |
| Mode        | Confirm setting or selection.                                                                             |
| Reset       | <ul> <li>Hold on pressing for 2 seconds, computer will reboot and start from user<br/>setting.</li> </ul> |
|             | Reverse to main menu during presetting workout value or stop mode.                                        |
| Start/ Stop | Start or Stop workout.                                                                                    |
| Recovery    | Test heart rate recovery status.                                                                          |
| Body fat    | Test body fat% and BMI.                                                                                   |