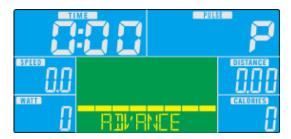

# **DISPLAY FUNCTIONS**

| ITEM     | DESCRIPTION                                                                        |
|----------|------------------------------------------------------------------------------------|
| TIME     | Workout time displayed during exercise.                                            |
|          | Range 0:00 ~ 99:59                                                                 |
| SPEED    | Workout speed displayed during exercise.                                           |
|          | Range 0.0 ~ 99.9                                                                   |
| DISTANCE | Workout distance displayed during exercise.                                        |
|          | Range 0.0 ~ 99.9                                                                   |
| CALORIES | Burned calories during workout display.                                            |
|          | Range 0 ~ 999                                                                      |
| PULSE    | Pulse bpm displayed during exercise.                                               |
|          | Pulse alarm when over preset target pulse.                                         |
| RPM      | Rotation per minute                                                                |
|          | Range 0 ~ 999                                                                      |
| WATT     | Workout power consumption                                                          |
|          | In Watt Program mode, computer will remain preset watt value (setting range 0~350) |
| MANUAL   | Manual mode workout.                                                               |
| PROGRAM  | Beginner, Advance, and Sporty PROGRAM selection.                                   |
| CARDIO   | Target HR training mode.                                                           |

#### **ADVANCE MODE**

- 1. Press UP or DOWN to select workout program, choose Advance mode and press Mode to enter.
- 2. Press UP or DOWN to preset TIME.
- 3. Press START/STOP key to start workout. Press UP or DOWN to adjust load level.
- 4. Press START/STOP key to pause workout. Press RESET to reverse to main menu.