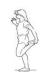

#### Upper thigh

Lean against a wall with one hand. Reach down and behind you. Lift up your right or left foot to your buttock as high as possible. Keep for 30 seconds and repeat twice for each leg.