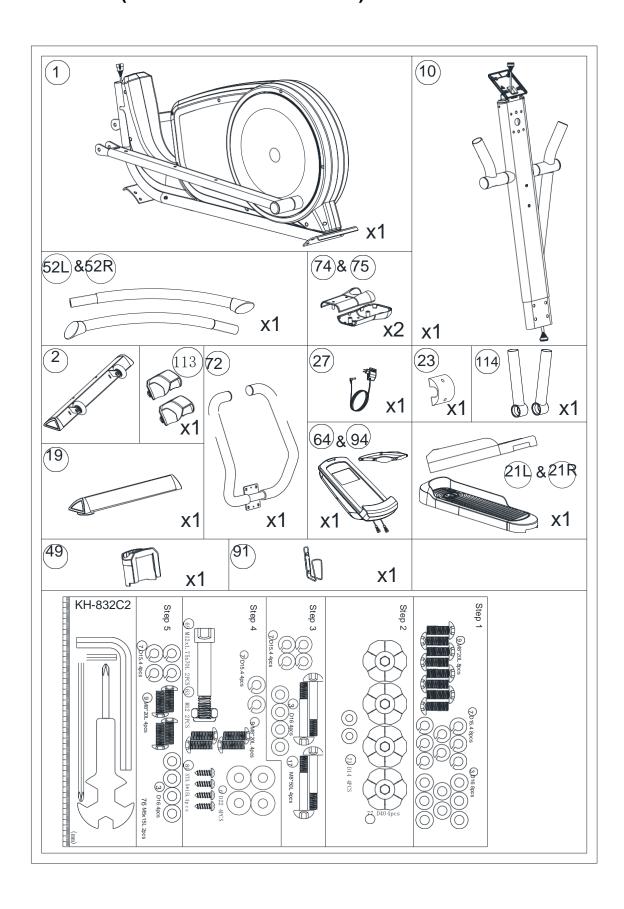

# **CHECK LIST (CONTENTS OF PACKAGE)**

# **ASSEMBLY**

- 1. Assemble the front stabilizer (2) and rear stabilizer (19) onto the main frame (1) by using the flat washer (3), spring washer (7), and allen bolt (9).
- 2. Adjust the proper height by turning the wheel of rear foot cap (78).
- 3. Insert the cover for the wheel (113) onto the front stabilizer (2).

- 1. Assemble the left and right pedal (21L&21R) on the pedal supporting tube (11) by using the flat washer (73) and the knob (77).
- 2. 3 optional positions for the pedals.

- 1. Suggest assembling this step by two persons.
- 2. First, lift up the cover for handlebar post (49) like fig. (a), then connect computer cable (29 & 30) like fig. (b).
- 3. Insert the handlebar post (10) into the main frame and tighten it by using the flat washer (3), the spring washer (7) and the Allen bolt (17). Place down the cover for handlebar post (49) and make it tight on the main frame.