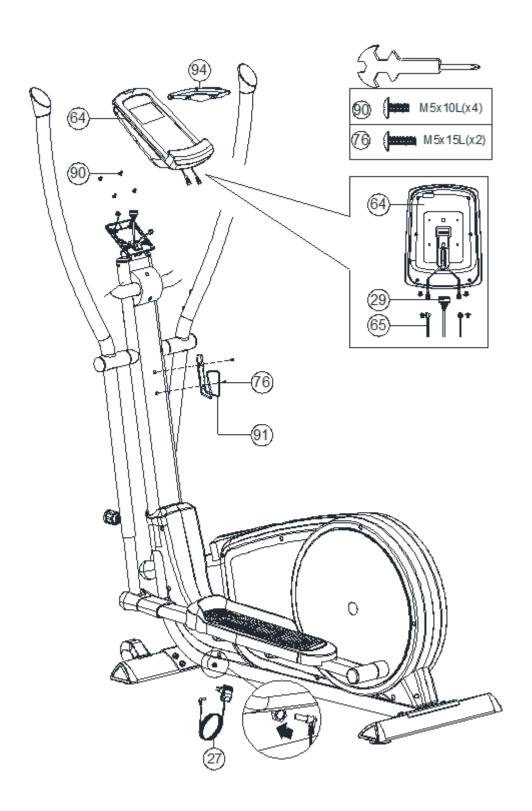

# **EXPLODED DRAWING**

# **PARTS LIST**

| Part No. | Description                            |    |  |  |
|----------|----------------------------------------|----|--|--|
| 1        | Main frame                             | 1  |  |  |
| 2        | Front stabilizer                       | 1  |  |  |
| 3        | Flat washer D16xD8.5x1.2T              | 16 |  |  |
| 4L       | Tri-angle cap(left)                    | 2  |  |  |
| 4R       | Tri-angle cap(right)                   | 2  |  |  |
| 5        | Decorative plate                       | 2  |  |  |
| 6        | Curved washer D22xD8.5x1.5T            | 4  |  |  |
| 7        | Spring washer D15.4xD8.2x2T            | 20 |  |  |
| 8        | Round cap                              | 2  |  |  |
| 9        | Allen bolt M8x1.25x20L                 | 16 |  |  |
| 10       | Handlebar post                         | 1  |  |  |
| 11       | Pedal support                          | 2  |  |  |
| 12L      | Left supporting tube for moveable bar  | 1  |  |  |
| 12R      | Right supporting tube for moveable bar | 1  |  |  |
| 13       | Bearing #2203-2RS                      | 2  |  |  |
| 14       | C-clip S-40(1.80T)                     | 2  |  |  |
| 15       | Half ball cap                          | 2  |  |  |
| 16       | Idle wheel                             | 1  |  |  |
| 17       | Allen bolt                             | 4  |  |  |
| 18       | Pedal inlay                            | 2  |  |  |
| 19       | Rear stabilizer                        | 1  |  |  |
| 20       | Screw ST4*1.41*14L                     | 16 |  |  |
| 21L      | Left pedal                             | 1  |  |  |
| 21R      | Right pedal                            | 1  |  |  |
| 22       | Screw ST4*1.41*12L                     | 8  |  |  |
| 23       | Protective cover                       | 1  |  |  |
| 24       | Anti-loosen nut M10*1.25*10T           | 2  |  |  |
| 25       | Pin                                    | 3  |  |  |
| 26       | C-clip D22.5*D18.5*1.2T                | 2  |  |  |
| 27       | Adaptor                                | 1  |  |  |
| 28       | Tension cable                          | 1  |  |  |
| 29       | Upper computer cable                   | 1  |  |  |
| 30       | Lower computer cable                   | 1  |  |  |
| 31       | Pedal axle cover                       | 2  |  |  |
| 32       | Round cap                              | 2  |  |  |

| 33L | Left crank                  | 1  |  |  |
|-----|-----------------------------|----|--|--|
| 33R | Right crank                 | 1  |  |  |
| 34  | Screw ST4.2x1.4x20L         | 16 |  |  |
| 35  | Belt                        |    |  |  |
| 36L | Left chain cover            |    |  |  |
| 36R | Right chain cover           |    |  |  |
| 37  | Flywheel                    | 1  |  |  |
| 38  | Screw ST4.0x1.41x20L        | 2  |  |  |
| 39  | Side cover                  | 2  |  |  |
| 40  | Bolt M6*1.0*15L             | 16 |  |  |
| 41  | Flat washer D14*D6.5*0.8T   | 16 |  |  |
| 42  | Round cover                 | 2  |  |  |
| 43  | Bearing #6004-2RS(C0)       | 6  |  |  |
| 44  | Bolt M8*52L                 | 1  |  |  |
| 45  | Nylon nut M8*1.25*8T        | 2  |  |  |
| 46  | Flat washer D25xD8.5x2.0T   | 2  |  |  |
| 47  | Waved washer D21xD16.2x0.3T | 1  |  |  |
| 48  | Flat washer D13*D6.5*1.0T   | 1  |  |  |
| 49  | Upper protective cover      | 1  |  |  |
| 50  | Plastic washer D50*D10*1.0T | 1  |  |  |
| 51  | Spring D1.0*55L             | 1  |  |  |
| 52L | Left handlebar              | 1  |  |  |
| 52R | Right handlebar             | 1  |  |  |
| 53  | Foam                        | 2  |  |  |
| 54  | Foam                        | 2  |  |  |
| 55  | End cap                     | 2  |  |  |
| 56  | Spring D3*D19*67L           | 1  |  |  |
| 57  | Waved washer D27*D20.3*0.5T | 3  |  |  |
| 58  | Bolt M8x1.25x20             | 4  |  |  |
| 59  | Allen bolt M8*1.25*50L      | 1  |  |  |
| 60  | Flat washer D21xD8.5x1.5T   | 2  |  |  |
| 61  | Crank axle                  | 1  |  |  |
| 62  | Round magnet                | 1  |  |  |
| 63  | Nylon nut M12*1.75*12T      | 2  |  |  |
| 64  | Computer SM-2570-71         | 1  |  |  |
| 65  | Handle pulse sensor         |    |  |  |
|     | Handle pulse cable          | 2  |  |  |
| 66  | Bushing D20*26.4L           | 2  |  |  |

| 68         Fixing plate for computer         1           69         Allen bolt M12*1.75*70L         2           70         Fixing plate for idle wheel         1           71         Flat washer D50*D10*3T         1           72         Fixing bar         1           73         Flat washer D14xD6.5x0.8T         4           74         Cover for connecting plate (upper)         2           75         Cover for connecting plate         2           76         Bolt M5x0.8x15L         4           77         Club knob         4           78         Adjustable wheel         2           79         Buffer         2           80         Screw ST3.5x1.27x15L         4           81L         Front decorative cover(left)         1           81L         Front decorative cover(right)         1           82         Nylon nut M6*1*6T         1           83         Allen bolt M8x1.25x35L         1           84         C-clip S-15 (1T)         2           85         Bolt M6*65L         1           86         Nut M6*1.25*6T         1           87         Nylon washer D6*D19*1.5T         1           88 <th>67</th> <th>Computer bracket</th> <th>1</th>         | 67  | Computer bracket                  | 1 |
|--------------------------------------------------------------------------------------------------------------------------------------------------------------------------------------------------------------------------------------------------------------------------------------------------------------------------------------------------------------------------------------------------------------------------------------------------------------------------------------------------------------------------------------------------------------------------------------------------------------------------------------------------------------------------------------------------------------------------------------------------------------------------------------------------------------------------------------------------------------------------------------------------------------------------------------------------------------------------------------------------------------------------------------------------------------------------------------------------------------------------------------------------------------------------------------------------|-----|-----------------------------------|---|
| 70         Fixing plate for idle wheel         1           71         Flat washer D50*D10*3T         1           72         Fixing bar         1           73         Flat washer D14xD6.5x0.8T         4           74         Cover for connecting plate (upper)         2           75         Cover for connecting plate         2           76         Bolt M5x0.8x15L         4           77         Club knob         4           78         Adjustable wheel         2           79         Buffer         2           80         Screw ST3.5x1.27x15L         4           81L         Front decorative cover(right)         1           81R         Front decorative cover(right)         1           81R         Front decorative cover(right)         1           82         Nylon nut M6*1*6T         1           83         Allen bolt M8x1.25x35L         1           84         C-clip S-15 (1T)         2           85         Bolt M6*65L         1           86         Nut M6*1*6T         1           87         Nylon washer D6*D19*1.5T         1           88         Fixing plate for magnet         1           89<                                                      | 68  | Fixing plate for computer         | 1 |
| 71         Flat washer D50*D10*3T         1           72         Fixing bar         1           73         Flat washer D14xD6.5x0.8T         4           74         Cover for connecting plate (upper)         2           75         Cover for connecting plate         2           76         Bolt M5x0.8x15L         4           77         Club knob         4           78         Adjustable wheel         2           79         Buffer         2           80         Screw ST3.5x1.27x15L         4           81L         Front decorative cover(left)         1           81R         Front decorative cover(left)         1           81R         Front decorative cover(left)         1           82         Nylon nut M6*1*6T         1           83         Allen bolt M8x1.25x35L         1           84         C-clip S-15 (1T)         2           85         Bolt M6*1*6T         1           86         Nut M6*1*6T         1           87         Nylon washer D6*D19*1.5T         1           88         Fixing plate for magnet         1           89         Nut M8*1.25*6T         2           90 <t< td=""><td>69</td><td>Allen bolt M12*1.75*70L</td><td>2</td></t<> | 69  | Allen bolt M12*1.75*70L           | 2 |
| 72       Fixing bar       1         73       Flat washer D14xD6.5x0.8T       4         74       Cover for connecting plate (upper)       2         75       Cover for connecting plate       2         76       Bolt M5x0.8x15L       4         77       Club knob       4         78       Adjustable wheel       2         79       Buffer       2         80       Screw ST3.5x1.27x15L       4         81L       Front decorative cover(left)       1         81R       Front decorative cover(left)       1         81R       Front decorative cover(right)       1         82       Nylon nut M6*1*6T       1         83       Allen bolt M8x1.25x35L       1         84       C-clip S-15 (1T)       2         85       Bolt M6*65L       1         84       C-clip S-15 (1T)       2         85       Bolt M6*65L       1         86       Nut M6*1*6T       1         87       Nylon washer D6*D19*1.5T       1         88       Fixing plate for magnet       1         89       Nut M8*1.25*6T       2         90       Screw M5X0.8x10L       4                                                                                                                                      | 70  | Fixing plate for idle wheel       | 1 |
| 73         Flat washer D14xD6.5x0.8T         4           74         Cover for connecting plate (upper)         2           75         Cover for connecting plate         2           76         Bolt M5x0.8x15L         4           77         Club knob         4           78         Adjustable wheel         2           79         Buffer         2           80         Screw ST3.5x1.27x15L         4           81L         Front decorative cover(left)         1           81R         Front decorative cover(right)         1           82         Nylon nut M6*1*6T         1           83         Allen bolt M8x1.25x35L         1           84         C-clip S-15 (1T)         2           85         Bolt M6*65L         1           86         Nut M6*1*6T         1           87         Nylon washer D6*D19*1.5T         1           88         Fixing plate for magnet         1           89         Nut M8*1.25*6T         2           90         Screw M5x0.8x10L         4           91         Water bottle holder         1           92         Motor         1           93         Bearing                                                                           | 71  | Flat washer D50*D10*3T            | 1 |
| 74         Cover for connecting plate (upper)         2           75         Cover for connecting plate         2           76         Bolt M5x0.8x15L         4           77         Club knob         4           78         Adjustable wheel         2           79         Buffer         2           80         Screw ST3.5x1.27x15L         4           81L         Front decorative cover(left)         1           81R         Front decorative cover(right)         1           82         Nylon nut M6*1*6T         1           83         Allen bolt M8x1.25x35L         1           84         C-clip S-15 (1T)         2           85         Bolt M6*6SL         1           86         Nut M6*1*6T         1           87         Nylon washer D6*D19*1.5T         1           88         Fixing plate for magnet         1           89         Nut M8*1.25*6T         2           90         Screw M5x0.8x10L         4           91         Water bottle holder         1           92         Motor         1           93         Bearing         4           94         Chest belt         1                                                                                | 72  | Fixing bar                        | 1 |
| 75         Cover for connecting plate         2           76         Bolt M5x0.8x15L         4           77         Club knob         4           78         Adjustable wheel         2           79         Buffer         2           80         Screw ST3.5x1.27x15L         4           81L         Front decorative cover(left)         1           81R         Front decorative cover(right)         1           82         Nylon nut M6*1*6T         1           83         Allen bolt M8x1.25x35L         1           84         C-clip S-15 (1T)         2           85         Bolt M6*6SL         1           86         Nut M6*1*6T         1           87         Nylon washer D6*D19*1.5T         1           88         Fixing plate for magnet         1           89         Nut M8*1.25*6T         2           90         Screw M5x0.8x10L         4           91         Water bottle holder         1           92         Motor         1           93         Bearing         4           94         Chest belt         1           95         Plastic cover         1                                                                                                     | 73  | Flat washer D14xD6.5x0.8T         | 4 |
| 76         Bolt M5x0.8x15L         4           77         Club knob         4           78         Adjustable wheel         2           79         Buffer         2           80         Screw ST3.5x1.27x15L         4           81L         Front decorative cover(right)         1           81R         Front decorative cover(right)         1           81R         Front decorative cover(right)         1           81R         Front decorative cover(right)         1           82         Nylon nut M6*1*6T         1           83         Allen bolt M8x1.25x35L         1           84         C-clip S-15 (1T)         2           85         Bolt M6*65L         1           86         Nut M6*1*6T         1           87         Nylon washer D6*D19*1.5T         1           88         Fixing plate for magnet         1           89         Nut M8*1.25*6T         2           90         Screw M5x0.8x10L         4           91         Water bottle holder         1           92         Motor         1           93         Bearing         4           94         Chest belt         1                                                                               | 74  | Cover for connecting plate(upper) | 2 |
| 77         Club knob         4           78         Adjustable wheel         2           79         Buffer         2           80         Screw ST3.5x1.27x15L         4           81L         Front decorative cover(left)         1           81R         Front decorative cover(right)         1           81R         Front decorative cover(right)         1           81R         Front decorative cover(right)         1           82         Nylon nut M6*1*6T         1           83         Allen bolt M8x1.25x35L         1           84         C-clip S-15 (1T)         2           85         Bolt M6*65L         1           86         Nut M6*1*6T         1           87         Nylon washer D6*D19*1.5T         1           88         Fixing plate for magnet         1           89         Nut M8*1.25*6T         2           90         Screw M5x0.8x10L         4           91         Water bottle holder         1           92         Motor         1           93         Bearing         4           94         Chest belt         1           95         Plastic cover         1                                                                                  | 75  | Cover for connecting plate        | 2 |
| 78       Adjustable wheel       2         79       Buffer       2         80       Screw ST3.5x1.27x15L       4         81L       Front decorative cover(left)       1         81R       Front decorative cover(right)       1         81R       Front decorative cover(right)       1         82       Nylon nut M6*1*6T       1         83       Allen bolt M8x1.25x35L       1         84       C-clip S-15 (1T)       2         85       Bolt M6*65L       1         86       Nut M6*1*6T       1         87       Nylon washer D6*D19*1.5T       1         88       Fixing plate for magnet       1         89       Nut M8*1.25*6T       2         90       Screw M5x0.8x10L       4         91       Water bottle holder       1         92       Motor       1         93       Bearing       4         94       Chest belt       1         95       Plastic cover       1         96       Fixing nut D15*13L       1         97       Sensor       1         98       Electric cable       1         99       Screw ST4.                                                                                                                                                               | 76  | Bolt M5x0.8x15L                   | 4 |
| 79       Buffer       2         80       Screw ST3.5x1.27x15L       4         81L       Front decorative cover(left)       1         81R       Front decorative cover(right)       1         81R       Front decorative cover(right)       1         81R       Front decorative cover(left)       1         81R       Front decorative cover(right)       1         82       Nylon nut M6*1*6T       1         84       C-clip S-15 (1T)       2         85       Bolt M6*65L       1         86       Nut M6*1*6T       1         87       Nylon washer D6*D19*1.5T       1         88       Fixing plate for magnet       1         89       Nut M8*1.25*6T       2         90       Screw M5x0.8x10L       4         91       Water bottle holder       1         92       Motor       1         93       Bearing       4         94       Chest belt       1         95       Plastic cover       1         96       Fixing nut D15*13L       1         97       Sensor       1         98       Electric cable       1         99                                                                                                                                                           | 77  | Club knob                         | 4 |
| 80       Screw ST3.5x1.27x15L       4         81L       Front decorative cover(left)       1         81R       Front decorative cover(right)       1         81R       Front decorative cover(right)       1         82       Nylon nut M6*1*6T       1         83       Allen bolt M8x1.25x35L       1         84       C-clip S-15 (1T)       2         85       Bolt M6*65L       1         86       Nut M6*1*6T       1         87       Nylon washer D6*D19*1.5T       1         88       Fixing plate for magnet       1         89       Nut M8*1.25*6T       2         90       Screw M5x0.8x10L       4         91       Water bottle holder       1         92       Motor       1         93       Bearing       4         94       Chest belt       1         95       Plastic cover       1         96       Fixing nut D15*13L       1         97       Sensor       1         98       Electric cable       1         99       Screw ST4.2x1.4x15L       4         100       Allen screw M8*1.25*8T       1         101                                                                                                                                                           | 78  | Adjustable wheel                  | 2 |
| 81L       Front decorative cover(right)       1         81R       Front decorative cover(right)       1         82       Nylon nut M6*1*6T       1         83       Allen bolt M8x1.25x35L       1         84       C-clip S-15 (1T)       2         85       Bolt M6*65L       1         86       Nut M6*1*6T       1         87       Nylon washer D6*D19*1.5T       1         88       Fixing plate for magnet       1         89       Nut M8*1.25*6T       2         90       Screw M5x0.8x10L       4         91       Water bottle holder       1         92       Motor       1         93       Bearing       4         94       Chest belt       1         95       Plastic cover       1         96       Fixing nut D15*13L       1         97       Sensor       1         98       Electric cable       1         99       Screw ST4.2x1.4x15L       4         100       Allen screw M8*1.25*45L       1         101       Nylon nut M8*1.25*8T       1         102       Screw ST4.2x1.4x15L       2                                                                                                                                                                              | 79  | Buffer                            | 2 |
| 81R       Front decorative cover(right)       1         82       Nylon nut M6*1*6T       1         83       Allen bolt M8x1.25x35L       1         84       C-clip S-15 (1T)       2         85       Bolt M6*65L       1         86       Nut M6*1*6T       1         87       Nylon washer D6*D19*1.5T       1         88       Fixing plate for magnet       1         89       Nut M8*1.25*6T       2         90       Screw M5x0.8x10L       4         91       Water bottle holder       1         92       Motor       1         93       Bearing       4         94       Chest belt       1         95       Plastic cover       1         96       Fixing nut D15*13L       1         97       Sensor       1         98       Electric cable       1         99       Screw ST4.2x1.4x15L       4         100       Allen screw M8*1.25*45L       1         101       Nylon nut M8*1.25*8T       1         102       Screw ST4.2x1.4x15L       2                                                                                                                                                                                                                                      | 80  | Screw ST3.5x1.27x15L              | 4 |
| 82       Nylon nut M6*1*6T       1         83       Allen bolt M8x1.25x35L       1         84       C-clip S-15 (1T)       2         85       Bolt M6*65L       1         86       Nut M6*1*6T       1         87       Nylon washer D6*D19*1.5T       1         88       Fixing plate for magnet       1         89       Nut M8*1.25*6T       2         90       Screw M5x0.8x10L       4         91       Water bottle holder       1         92       Motor       1         93       Bearing       4         94       Chest belt       1         95       Plastic cover       1         96       Fixing nut D15*13L       1         97       Sensor       1         98       Electric cable       1         99       Screw ST4.2x1.4x15L       4         100       Allen screw M8*1.25*45L       1         101       Nylon nut M8*1.25*8T       1         102       Screw ST4.2x1.4x15L       2                                                                                                                                                                                                                                                                                              | 81L | Front decorative cover(left)      | 1 |
| 83       Allen bolt M8x1.25x35L       1         84       C-clip S-15 (1T)       2         85       Bolt M6*65L       1         86       Nut M6*1*6T       1         87       Nylon washer D6*D19*1.5T       1         88       Fixing plate for magnet       1         89       Nut M8*1.25*6T       2         90       Screw M5x0.8x10L       4         91       Water bottle holder       1         92       Motor       1         93       Bearing       4         94       Chest belt       1         95       Plastic cover       1         96       Fixing nut D15*13L       1         97       Sensor       1         98       Electric cable       1         99       Screw ST4.2x1.4x15L       4         100       Allen screw M8*1.25*45L       1         101       Nylon nut M8*1.25*8T       1         102       Screw ST4.2x1.4x15L       2                                                                                                                                                                                                                                                                                                                                         | 81R | Front decorative cover(right)     | 1 |
| 84       C-clip S-15 (1T)       2         85       Bolt M6*65L       1         86       Nut M6*1*6T       1         87       Nylon washer D6*D19*1.5T       1         88       Fixing plate for magnet       1         89       Nut M8*1.25*6T       2         90       Screw M5x0.8x10L       4         91       Water bottle holder       1         92       Motor       1         93       Bearing       4         94       Chest belt       1         95       Plastic cover       1         96       Fixing nut D15*13L       1         97       Sensor       1         98       Electric cable       1         99       Screw ST4.2x1.4x15L       4         100       Allen screw M8*1.25*45L       1         101       Nylon nut M8*1.25*8T       1         102       Screw ST4.2x1.4x15L       2                                                                                                                                                                                                                                                                                                                                                                                         | 82  | Nylon nut M6*1*6T                 | 1 |
| 85       Bolt M6*65L       1         86       Nut M6*1*6T       1         87       Nylon washer D6*D19*1.5T       1         88       Fixing plate for magnet       1         89       Nut M8*1.25*6T       2         90       Screw M5x0.8x10L       4         91       Water bottle holder       1         92       Motor       1         93       Bearing       4         94       Chest belt       1         95       Plastic cover       1         96       Fixing nut D15*13L       1         97       Sensor       1         98       Electric cable       1         99       Screw ST4.2x1.4x15L       4         100       Allen screw M8*1.25*45L       1         101       Nylon nut M8*1.25*8T       1         102       Screw ST4.2x1.4x15L       2                                                                                                                                                                                                                                                                                                                                                                                                                                   | 83  | Allen bolt M8x1.25x35L            | 1 |
| 86       Nut M6*1*6T       1         87       Nylon washer D6*D19*1.5T       1         88       Fixing plate for magnet       1         89       Nut M8*1.25*6T       2         90       Screw M5x0.8x10L       4         91       Water bottle holder       1         92       Motor       1         93       Bearing       4         94       Chest belt       1         95       Plastic cover       1         96       Fixing nut D15*13L       1         97       Sensor       1         98       Electric cable       1         99       Screw ST4.2x1.4x15L       4         100       Allen screw M8*1.25*45L       1         101       Nylon nut M8*1.25*8T       1         102       Screw ST4.2x1.4x15L       2                                                                                                                                                                                                                                                                                                                                                                                                                                                                        | 84  | C-clip S-15 (1T)                  | 2 |
| 87       Nylon washer D6*D19*1.5T       1         88       Fixing plate for magnet       1         89       Nut M8*1.25*6T       2         90       Screw M5x0.8x10L       4         91       Water bottle holder       1         92       Motor       1         93       Bearing       4         94       Chest belt       1         95       Plastic cover       1         96       Fixing nut D15*13L       1         97       Sensor       1         98       Electric cable       1         99       Screw ST4.2x1.4x15L       4         100       Allen screw M8*1.25*45L       1         101       Nylon nut M8*1.25*8T       1         102       Screw ST4.2x1.4x15L       2                                                                                                                                                                                                                                                                                                                                                                                                                                                                                                             | 85  | Bolt M6*65L                       | 1 |
| 88       Fixing plate for magnet       1         89       Nut M8*1.25*6T       2         90       Screw M5x0.8x10L       4         91       Water bottle holder       1         92       Motor       1         93       Bearing       4         94       Chest belt       1         95       Plastic cover       1         96       Fixing nut D15*13L       1         97       Sensor       1         98       Electric cable       1         99       Screw ST4.2x1.4x15L       4         100       Allen screw M8*1.25*45L       1         101       Nylon nut M8*1.25*8T       1         102       Screw ST4.2x1.4x15L       2                                                                                                                                                                                                                                                                                                                                                                                                                                                                                                                                                               | 86  | Nut M6*1*6T                       | 1 |
| 89       Nut M8*1.25*6T       2         90       Screw M5x0.8x10L       4         91       Water bottle holder       1         92       Motor       1         93       Bearing       4         94       Chest belt       1         95       Plastic cover       1         96       Fixing nut D15*13L       1         97       Sensor       1         98       Electric cable       1         99       Screw ST4.2x1.4x15L       4         100       Allen screw M8*1.25*45L       1         101       Nylon nut M8*1.25*8T       1         102       Screw ST4.2x1.4x15L       2                                                                                                                                                                                                                                                                                                                                                                                                                                                                                                                                                                                                                | 87  | Nylon washer D6*D19*1.5T          | 1 |
| 90       Screw M5x0.8x10L       4         91       Water bottle holder       1         92       Motor       1         93       Bearing       4         94       Chest belt       1         95       Plastic cover       1         96       Fixing nut D15*13L       1         97       Sensor       1         98       Electric cable       1         99       Screw ST4.2x1.4x15L       4         100       Allen screw M8*1.25*45L       1         101       Nylon nut M8*1.25*8T       1         102       Screw ST4.2x1.4x15L       2                                                                                                                                                                                                                                                                                                                                                                                                                                                                                                                                                                                                                                                        | 88  | Fixing plate for magnet           | 1 |
| 91       Water bottle holder       1         92       Motor       1         93       Bearing       4         94       Chest belt       1         95       Plastic cover       1         96       Fixing nut D15*13L       1         97       Sensor       1         98       Electric cable       1         99       Screw ST4.2x1.4x15L       4         100       Allen screw M8*1.25*45L       1         101       Nylon nut M8*1.25*8T       1         102       Screw ST4.2x1.4x15L       2                                                                                                                                                                                                                                                                                                                                                                                                                                                                                                                                                                                                                                                                                                  | 89  | Nut M8*1.25*6T                    | 2 |
| 92       Motor       1         93       Bearing       4         94       Chest belt       1         95       Plastic cover       1         96       Fixing nut D15*13L       1         97       Sensor       1         98       Electric cable       1         99       Screw ST4.2x1.4x15L       4         100       Allen screw M8*1.25*45L       1         101       Nylon nut M8*1.25*8T       1         102       Screw ST4.2x1.4x15L       2                                                                                                                                                                                                                                                                                                                                                                                                                                                                                                                                                                                                                                                                                                                                               | 90  | Screw M5x0.8x10L                  | 4 |
| 93       Bearing       4         94       Chest belt       1         95       Plastic cover       1         96       Fixing nut D15*13L       1         97       Sensor       1         98       Electric cable       1         99       Screw ST4.2x1.4x15L       4         100       Allen screw M8*1.25*45L       1         101       Nylon nut M8*1.25*8T       1         102       Screw ST4.2x1.4x15L       2                                                                                                                                                                                                                                                                                                                                                                                                                                                                                                                                                                                                                                                                                                                                                                              | 91  | Water bottle holder               | 1 |
| 94       Chest belt       1         95       Plastic cover       1         96       Fixing nut D15*13L       1         97       Sensor       1         98       Electric cable       1         99       Screw ST4.2x1.4x15L       4         100       Allen screw M8*1.25*45L       1         101       Nylon nut M8*1.25*8T       1         102       Screw ST4.2x1.4x15L       2                                                                                                                                                                                                                                                                                                                                                                                                                                                                                                                                                                                                                                                                                                                                                                                                               | 92  | Motor                             | 1 |
| 95       Plastic cover       1         96       Fixing nut D15*13L       1         97       Sensor       1         98       Electric cable       1         99       Screw ST4.2x1.4x15L       4         100       Allen screw M8*1.25*45L       1         101       Nylon nut M8*1.25*8T       1         102       Screw ST4.2x1.4x15L       2                                                                                                                                                                                                                                                                                                                                                                                                                                                                                                                                                                                                                                                                                                                                                                                                                                                   | 93  | Bearing                           | 4 |
| 96       Fixing nut D15*13L       1         97       Sensor       1         98       Electric cable       1         99       Screw ST4.2x1.4x15L       4         100       Allen screw M8*1.25*45L       1         101       Nylon nut M8*1.25*8T       1         102       Screw ST4.2x1.4x15L       2                                                                                                                                                                                                                                                                                                                                                                                                                                                                                                                                                                                                                                                                                                                                                                                                                                                                                          | 94  | Chest belt                        | 1 |
| 97       Sensor       1         98       Electric cable       1         99       Screw ST4.2x1.4x15L       4         100       Allen screw M8*1.25*45L       1         101       Nylon nut M8*1.25*8T       1         102       Screw ST4.2x1.4x15L       2                                                                                                                                                                                                                                                                                                                                                                                                                                                                                                                                                                                                                                                                                                                                                                                                                                                                                                                                      | 95  | Plastic cover                     | 1 |
| 98       Electric cable       1         99       Screw ST4.2x1.4x15L       4         100       Allen screw M8*1.25*45L       1         101       Nylon nut M8*1.25*8T       1         102       Screw ST4.2x1.4x15L       2                                                                                                                                                                                                                                                                                                                                                                                                                                                                                                                                                                                                                                                                                                                                                                                                                                                                                                                                                                      | 96  | Fixing nut D15*13L                | 1 |
| 99       Screw ST4.2x1.4x15L       4         100       Allen screw M8*1.25*45L       1         101       Nylon nut M8*1.25*8T       1         102       Screw ST4.2x1.4x15L       2                                                                                                                                                                                                                                                                                                                                                                                                                                                                                                                                                                                                                                                                                                                                                                                                                                                                                                                                                                                                              | 97  | Sensor                            | 1 |
| 100       Allen screw M8*1.25*45L       1         101       Nylon nut M8*1.25*8T       1         102       Screw ST4.2x1.4x15L       2                                                                                                                                                                                                                                                                                                                                                                                                                                                                                                                                                                                                                                                                                                                                                                                                                                                                                                                                                                                                                                                           | 98  | Electric cable                    | 1 |
| 101 Nylon nut M8*1.25*8T 1 102 Screw ST4.2x1.4x15L 2                                                                                                                                                                                                                                                                                                                                                                                                                                                                                                                                                                                                                                                                                                                                                                                                                                                                                                                                                                                                                                                                                                                                             | 99  | Screw ST4.2x1.4x15L               | 4 |
| 102 Screw ST4.2x1.4x15L 2                                                                                                                                                                                                                                                                                                                                                                                                                                                                                                                                                                                                                                                                                                                                                                                                                                                                                                                                                                                                                                                                                                                                                                        | 100 | Allen screw M8*1.25*45L           | 1 |
|                                                                                                                                                                                                                                                                                                                                                                                                                                                                                                                                                                                                                                                                                                                                                                                                                                                                                                                                                                                                                                                                                                                                                                                                  | 101 | Nylon nut M8*1.25*8T              | 1 |
| 103 Bearing plate (1) 1                                                                                                                                                                                                                                                                                                                                                                                                                                                                                                                                                                                                                                                                                                                                                                                                                                                                                                                                                                                                                                                                                                                                                                          | 102 | Screw ST4.2x1.4x15L               | 2 |
|                                                                                                                                                                                                                                                                                                                                                                                                                                                                                                                                                                                                                                                                                                                                                                                                                                                                                                                                                                                                                                                                                                                                                                                                  | 103 | Bearing plate (1)                 | 1 |

| 104 | Bearing plate (2)         | 1 |
|-----|---------------------------|---|
| 105 | Bolt M5*0.8*15L           | 4 |
| 106 | Flat washer D12*D5.2*0.8T | 4 |
| 107 | Magnet case               | 5 |
| 108 | Magnet                    | 6 |
| 109 | Round wheel               | 2 |
| 110 | Bushing D22.2*D8.2*7T     | 4 |
| 111 | Allen bolt M8*1.25*40L    | 2 |
| 112 | Nylon nut M8*1.25*8T      | 2 |
| 113 | Cover for wheel           | 2 |
| 114 | Movable handlebar support | 2 |
| 115 | Global knob               | 2 |
| 116 | Flat washer D28*D8.5*3T   | 1 |
| 117 | Screw M5x0.8x12L          | 1 |

# **ASSEMBLY**

- 1. Assemble the front stabilizer (2) and rear stabilizer (19) onto the main frame (1) by using the flat washer (3), spring washer (7), and allen bolt (9).
- 2. Adjust the proper height by turning the wheel of rear foot cap (78).
- 3. Insert the cover for the wheel (113) onto the front stabilizer (2).

- 1. Assemble the left and right pedal (21L&21R) on the pedal supporting tube (11) by using the flat washer (73) and the knob (77).
- 2. 3 optional positions for the pedals.

- 1. Suggest assembling this step by two persons.
- 2. First, lift up the cover for handlebar post (49) like fig. (a), then connect computer cable (29 & 30) like fig. (b).
- 3. Insert the handlebar post (10) into the main frame and tighten it by using the flat washer (3), the spring washer (7) and the Allen bolt (17). Place down the cover for handlebar post (49) and make it tight on the main frame.

- 1. Assemble the left and right handlebar (52L&52R) on the movable handlebar support (12L&12R) by using the curved washer (6), the spring washer (7) and the allen bolt (9).
- 2. Connect the movable handlebar support (114) to the pedal supporting tube (11) by using the anti-loose nut (63) and the bolt (69), then assemble the connect cap (74 & 75) by using the screws (80).
- 3. Assemble the left & right movable handlebar support (12L&12R) and movable handlebar support (114) with global knob (115).
- 4. 3 optional positions for the height of handlebar support.

- 1. Assemble the left and right fixed handlebar (72) on the handlebar post (10) by using the flat washer (3), the spring washer (7), and the allen bolt (9) like fig. (5-1).
- 2. Assemble the protective cover (23) by using the screw (76) like fig. (5-2).

- 1. Connect the computer cable (29) and cable of handle pulse sensor (65) with the computer (64), then fix the computer (64) on the handlebar post (10) by using the screws (90).
- 2. Connect the adaptor (27).
- 3. Assemble the water bottle holder (91) onto the handlebar post by using the screws (76).