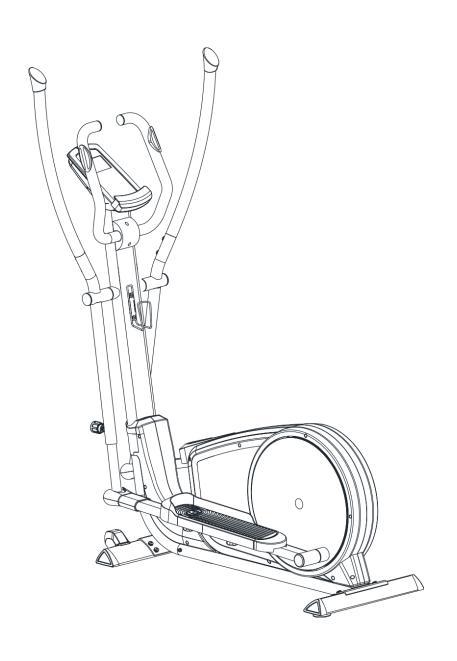

# **USE OF ELEPTICAL TRAINER**

The elliptical trainer is a popular fitness machine, one of the newest and most effective home training machines.

When you are exercising on an elliptical treadmill, your feet move along the elliptical curve.

The elliptical treadmill is a frequent replacement for exercise bikes and treadmills because it is gentler for your joints. With the handles, you are also exercising the upper half of your body.

During exercise, you transfer the weight from one foot to the other. Try to maintain an upright and natural position. Handlers will help you. Find the perfect place to hold the grip and try to move as naturally as possible.