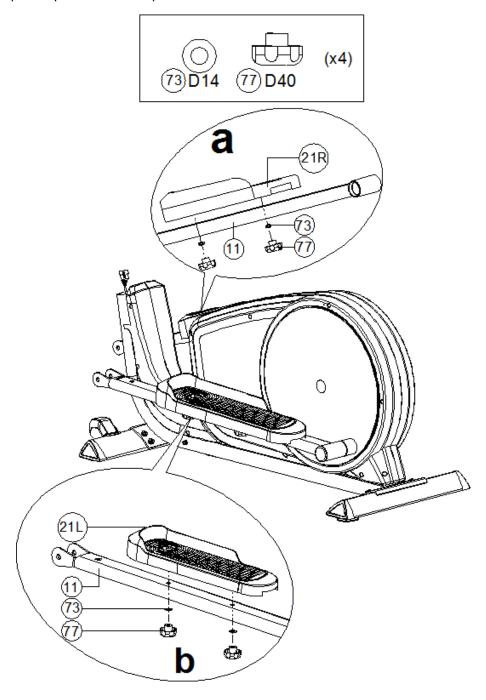

- 1. Assemble the left and right pedal (21L&21R) on the pedal supporting tube (11) by using the flat washer (73) and the knob (77).
- 2. 3 optional positions for the pedals.

- 1. Suggest assembling this step by two persons.
- 2. First, lift up the cover for handlebar post (49) like fig. (a), then connect computer cable (29 & 30) like fig. (b).
- 3. Insert the handlebar post (10) into the main frame and tighten it by using the flat washer (3), the spring washer (7) and the Allen bolt (17). Place down the cover for handlebar post (49) and make it tight on the main frame.