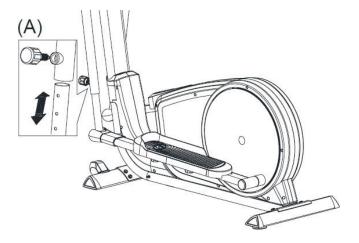

t & right movable handlebar support (12L&12R) and movable handlebar support (114) with global knob (115).
- 4. 3 optional positions for the height of handlebar support.



- 1. Assemble the left and right fixed handlebar (72) on the handlebar post (10) by using the flat washer (3), the spring washer (7), and the allen bolt (9) like fig. (5-1).
- 2. Assemble the protective cover (23) by using the screw (76) like fig. (5-2).



- 1. Connect the computer cable (29) and cable of handle pulse sensor (65) with the computer (64), then fix the computer (64) on the handlebar post (10) by using the screws (90).
- 2. Connect the adaptor (27).
- 3. Assemble the water bottle holder (91) onto the handlebar post by using the screws (76).



Adjustable height function of left & right moveable handlebar:



# **SM2570 INSTRUCTION MANUAL**



## **SUPPORT DEVICES**

# Support iOS devices:

iPod touch (5th generation)

iPod touch (4th generation)

iPod touch (3rd generation)

iPhone 5S

iPhone 5C

iPhone 5

iPhone 4S

iPhone 4

iPhone 3GS

iPad Air

iPad 4

iPad 3

iPad 2

iPad

iPad Min

Support iOS 5.0 or above

#### **Support Android devices:**

Android tablet OS 4.0 or above

Android tablet resolution 1280X800 pixels

Android phone OS 2.2 or above

Android phone resolution:

1920X1080 pixels

1280X800 pixels

1280X760 pixels

800X480 pixels

"Made for iPod," "Made for iPhone," and "Made for iPad" mean that an electronic accessory has been designed to connect specifically to iPod, iPhone, or iPad, respectively, and has been certified by the developer to meet Apple performance standards. Ap