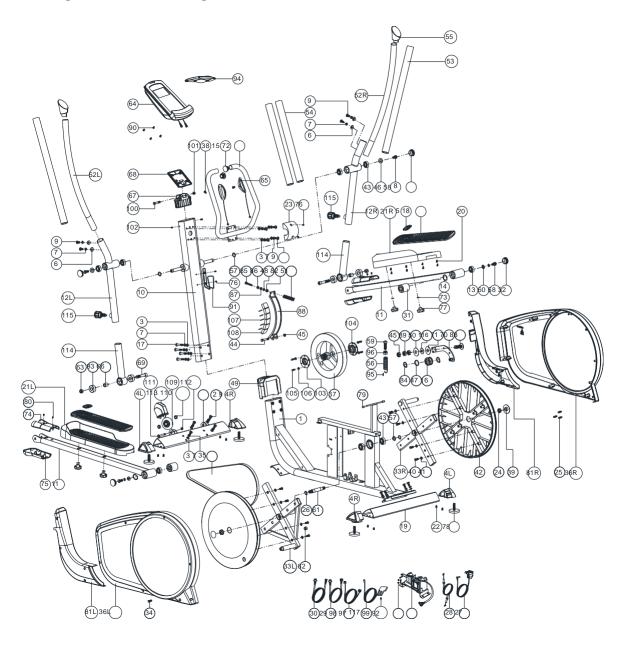

# **EXPLODED DRAWING**

# **PARTS LIST**

| Part No. | Description                            |    |  |  |
|----------|----------------------------------------|----|--|--|
| 1        | Main frame                             | 1  |  |  |
| 2        | Front stabilizer                       | 1  |  |  |
| 3        | Flat washer D16xD8.5x1.2T              | 16 |  |  |
| 4L       | Tri-angle cap(left)                    | 2  |  |  |
| 4R       | Tri-angle cap(right)                   | 2  |  |  |
| 5        | Decorative plate                       | 2  |  |  |
| 6        | Curved washer D22xD8.5x1.5T            | 4  |  |  |
| 7        | Spring washer D15.4xD8.2x2T            | 20 |  |  |
| 8        | Round cap                              | 2  |  |  |
| 9        | Allen bolt M8x1.25x20L                 | 16 |  |  |
| 10       | Handlebar post                         | 1  |  |  |
| 11       | Pedal support                          | 2  |  |  |
| 12L      | Left supporting tube for moveable bar  | 1  |  |  |
| 12R      | Right supporting tube for moveable bar | 1  |  |  |
| 13       | Bearing #2203-2RS                      | 2  |  |  |
| 14       | C-clip S-40(1.80T)                     | 2  |  |  |
| 15       | Half ball cap                          | 2  |  |  |
| 16       | Idle wheel                             | 1  |  |  |
| 17       | Allen bolt                             | 4  |  |  |
| 18       | Pedal inlay                            | 2  |  |  |
| 19       | Rear stabilizer                        | 1  |  |  |
| 20       | Screw ST4*1.41*14L                     | 16 |  |  |
| 21L      | Left pedal                             | 1  |  |  |
| 21R      | Right pedal                            | 1  |  |  |
| 22       | Screw ST4*1.41*12L                     | 8  |  |  |
| 23       | Protective cover                       | 1  |  |  |
| 24       | Anti-loosen nut M10*1.25*10T           | 2  |  |  |
| 25       | Pin                                    | 3  |  |  |
| 26       | C-clip D22.5*D18.5*1.2T                | 2  |  |  |
| 27       | Adaptor                                | 1  |  |  |
| 28       | Tension cable                          | 1  |  |  |
| 29       | Upper computer cable                   | 1  |  |  |
| 30       | Lower computer cable                   | 1  |  |  |
| 31       | Pedal axle cover                       | 2  |  |  |
| 32       | Round cap                              | 2  |  |  |

| 33L | Left crank                  | 1  |  |  |
|-----|-----------------------------|----|--|--|
| 33R | Right crank                 | 1  |  |  |
| 34  | Screw ST4.2x1.4x20L         | 16 |  |  |
| 35  | Belt                        |    |  |  |
| 36L | Left chain cover            |    |  |  |
| 36R | Right chain cover           |    |  |  |
| 37  | Flywheel                    | 1  |  |  |
| 38  | Screw ST4.0x1.41x20L        | 2  |  |  |
| 39  | Side cover                  | 2  |  |  |
| 40  | Bolt M6*1.0*15L             | 16 |  |  |
| 41  | Flat washer D14*D6.5*0.8T   | 16 |  |  |
| 42  | Round cover                 | 2  |  |  |
| 43  | Bearing #6004-2RS(C0)       | 6  |  |  |
| 44  | Bolt M8*52L                 | 1  |  |  |
| 45  | Nylon nut M8*1.25*8T        | 2  |  |  |
| 46  | Flat washer D25xD8.5x2.0T   | 2  |  |  |
| 47  | Waved washer D21xD16.2x0.3T | 1  |  |  |
| 48  | Flat washer D13*D6.5*1.0T   | 1  |  |  |
| 49  | Upper protective cover      | 1  |  |  |
| 50  | Plastic washer D50*D10*1.0T | 1  |  |  |
| 51  | Spring D1.0*55L             | 1  |  |  |
| 52L | Left handlebar              | 1  |  |  |
| 52R | Right handlebar             | 1  |  |  |
| 53  | Foam                        | 2  |  |  |
| 54  | Foam                        | 2  |  |  |
| 55  | End cap                     | 2  |  |  |
| 56  | Spring D3*D19*67L           | 1  |  |  |
| 57  | Waved washer D27*D20.3*0.5T | 3  |  |  |
| 58  | Bolt M8x1.25x20             | 4  |  |  |
| 59  | Allen bolt M8*1.25*50L      | 1  |  |  |
| 60  | Flat washer D21xD8.5x1.5T   | 2  |  |  |
| 61  | Crank axle                  | 1  |  |  |
| 62  | Round magnet                | 1  |  |  |
| 63  | Nylon nut M12*1.75*12T      | 2  |  |  |
| 64  | Computer SM-2570-71         | 1  |  |  |
| 65  | Handle pulse sensor         |    |  |  |
|     | Handle pulse cable          | 2  |  |  |
| 66  | Bushing D20*26.4L           | 2  |  |  |

| 68         Fixing plate for computer         1           69         Allen bolt M12*1.75*70L         2           70         Fixing plate for idle wheel         1           71         Flat washer D50*D10*3T         1           72         Fixing bar         1           73         Flat washer D14xD6.5x0.8T         4           74         Cover for connecting plate (upper)         2           75         Cover for connecting plate         2           76         Bolt M5x0.8x15L         4           77         Club knob         4           78         Adjustable wheel         2           79         Buffer         2           80         Screw ST3.5x1.27x15L         4           81L         Front decorative cover(left)         1           81L         Front decorative cover(right)         1           82         Nylon nut M6*1*6T         1           83         Allen bolt M8x1.25x35L         1           84         C-clip S-15 (1T)         2           85         Bolt M6*65L         1           86         Nut M6*1.25*6T         1           87         Nylon washer D6*D19*1.5T         1           88 <th>67</th> <th>Computer bracket</th> <th>1</th>         | 67  | Computer bracket                  | 1 |
|--------------------------------------------------------------------------------------------------------------------------------------------------------------------------------------------------------------------------------------------------------------------------------------------------------------------------------------------------------------------------------------------------------------------------------------------------------------------------------------------------------------------------------------------------------------------------------------------------------------------------------------------------------------------------------------------------------------------------------------------------------------------------------------------------------------------------------------------------------------------------------------------------------------------------------------------------------------------------------------------------------------------------------------------------------------------------------------------------------------------------------------------------------------------------------------------------|-----|-----------------------------------|---|
| 70         Fixing plate for idle wheel         1           71         Flat washer D50*D10*3T         1           72         Fixing bar         1           73         Flat washer D14xD6.5x0.8T         4           74         Cover for connecting plate (upper)         2           75         Cover for connecting plate         2           76         Bolt M5x0.8x15L         4           77         Club knob         4           78         Adjustable wheel         2           79         Buffer         2           80         Screw ST3.5x1.27x15L         4           81L         Front decorative cover(right)         1           81R         Front decorative cover(right)         1           81R         Front decorative cover(right)         1           82         Nylon nut M6*1*6T         1           83         Allen bolt M8x1.25x35L         1           84         C-clip S-15 (1T)         2           85         Bolt M6*65L         1           86         Nut M6*1*6T         1           87         Nylon washer D6*D19*1.5T         1           88         Fixing plate for magnet         1           89<                                                      | 68  | Fixing plate for computer         | 1 |
| 71         Flat washer D50*D10*3T         1           72         Fixing bar         1           73         Flat washer D14xD6.5x0.8T         4           74         Cover for connecting plate (upper)         2           75         Cover for connecting plate         2           76         Bolt M5x0.8x15L         4           77         Club knob         4           78         Adjustable wheel         2           79         Buffer         2           80         Screw ST3.5x1.27x15L         4           81L         Front decorative cover(left)         1           81R         Front decorative cover(left)         1           81R         Front decorative cover(left)         1           82         Nylon nut M6*1*6T         1           83         Allen bolt M8x1.25x35L         1           84         C-clip S-15 (1T)         2           85         Bolt M6*1*6T         1           86         Nut M6*1*6T         1           87         Nylon washer D6*D19*1.5T         1           88         Fixing plate for magnet         1           89         Nut M8*1.25*6T         2           90 <t< td=""><td>69</td><td>Allen bolt M12*1.75*70L</td><td>2</td></t<> | 69  | Allen bolt M12*1.75*70L           | 2 |
| 72       Fixing bar       1         73       Flat washer D14xD6.5x0.8T       4         74       Cover for connecting plate (upper)       2         75       Cover for connecting plate       2         76       Bolt M5x0.8x15L       4         77       Club knob       4         78       Adjustable wheel       2         79       Buffer       2         80       Screw ST3.5x1.27x15L       4         81L       Front decorative cover(left)       1         81R       Front decorative cover(left)       1         81R       Front decorative cover(right)       1         82       Nylon nut M6*1*6T       1         83       Allen bolt M8x1.25x35L       1         84       C-clip S-15 (1T)       2         85       Bolt M6*65L       1         84       C-clip S-15 (1T)       2         85       Bolt M6*65L       1         86       Nut M6*1*6T       1         87       Nylon washer D6*D19*1.5T       1         88       Fixing plate for magnet       1         89       Nut M8*1.25*6T       2         90       Screw M5X0.8x10L       4                                                                                                                                      | 70  | Fixing plate for idle wheel       | 1 |
| 73         Flat washer D14xD6.5x0.8T         4           74         Cover for connecting plate (upper)         2           75         Cover for connecting plate         2           76         Bolt M5x0.8x15L         4           77         Club knob         4           78         Adjustable wheel         2           79         Buffer         2           80         Screw ST3.5x1.27x15L         4           81L         Front decorative cover(left)         1           81R         Front decorative cover(right)         1           82         Nylon nut M6*1*6T         1           83         Allen bolt M8x1.25x35L         1           84         C-clip S-15 (1T)         2           85         Bolt M6*65L         1           86         Nut M6*1*6T         1           87         Nylon washer D6*D19*1.5T         1           88         Fixing plate for magnet         1           89         Nut M8*1.25*6T         2           90         Screw M5x0.8x10L         4           91         Water bottle holder         1           92         Motor         1           93         Bearing                                                                           | 71  | Flat washer D50*D10*3T            | 1 |
| 74         Cover for connecting plate (upper)         2           75         Cover for connecting plate         2           76         Bolt M5x0.8x15L         4           77         Club knob         4           78         Adjustable wheel         2           79         Buffer         2           80         Screw ST3.5x1.27x15L         4           81L         Front decorative cover(left)         1           81R         Front decorative cover(right)         1           82         Nylon nut M6*1*6T         1           83         Allen bolt M8x1.25x35L         1           84         C-clip S-15 (1T)         2           85         Bolt M6*6SL         1           86         Nut M6*1*6T         1           87         Nylon washer D6*D19*1.5T         1           88         Fixing plate for magnet         1           89         Nut M8*1.25*6T         2           90         Screw M5x0.8x10L         4           91         Water bottle holder         1           92         Motor         1           93         Bearing         4           94         Chest belt         1                                                                                | 72  | Fixing bar                        | 1 |
| 75         Cover for connecting plate         2           76         Bolt M5x0.8x15L         4           77         Club knob         4           78         Adjustable wheel         2           79         Buffer         2           80         Screw ST3.5x1.27x15L         4           81L         Front decorative cover(left)         1           81R         Front decorative cover(right)         1           82         Nylon nut M6*1*6T         1           83         Allen bolt M8x1.25x35L         1           84         C-clip S-15 (1T)         2           85         Bolt M6*6SL         1           86         Nut M6*1*6T         1           87         Nylon washer D6*D19*1.5T         1           88         Fixing plate for magnet         1           89         Nut M8*1.25*6T         2           90         Screw M5x0.8x10L         4           91         Water bottle holder         1           92         Motor         1           93         Bearing         4           94         Chest belt         1           95         Plastic cover         1                                                                                                     | 73  | Flat washer D14xD6.5x0.8T         | 4 |
| 76         Bolt M5x0.8x15L         4           77         Club knob         4           78         Adjustable wheel         2           79         Buffer         2           80         Screw ST3.5x1.27x15L         4           81L         Front decorative cover(right)         1           81R         Front decorative cover(right)         1           81R         Front decorative cover(right)         1           81R         Front decorative cover(right)         1           82         Nylon nut M6*1*6T         1           83         Allen bolt M8x1.25x35L         1           84         C-clip S-15 (1T)         2           85         Bolt M6*65L         1           86         Nut M6*1*6T         1           87         Nylon washer D6*D19*1.5T         1           88         Fixing plate for magnet         1           89         Nut M8*1.25*6T         2           90         Screw M5x0.8x10L         4           91         Water bottle holder         1           92         Motor         1           93         Bearing         4           94         Chest belt         1                                                                               | 74  | Cover for connecting plate(upper) | 2 |
| 77         Club knob         4           78         Adjustable wheel         2           79         Buffer         2           80         Screw ST3.5x1.27x15L         4           81L         Front decorative cover(left)         1           81R         Front decorative cover(right)         1           81R         Front decorative cover(right)         1           81R         Front decorative cover(right)         1           82         Nylon nut M6*1*6T         1           83         Allen bolt M8x1.25x35L         1           84         C-clip S-15 (1T)         2           85         Bolt M6*65L         1           86         Nut M6*1*6T         1           87         Nylon washer D6*D19*1.5T         1           88         Fixing plate for magnet         1           89         Nut M8*1.25*6T         2           90         Screw M5x0.8x10L         4           91         Water bottle holder         1           92         Motor         1           93         Bearing         4           94         Chest belt         1           95         Plastic cover         1                                                                                  | 75  | Cover for connecting plate        | 2 |
| 78       Adjustable wheel       2         79       Buffer       2         80       Screw ST3.5x1.27x15L       4         81L       Front decorative cover(left)       1         81R       Front decorative cover(right)       1         81R       Front decorative cover(right)       1         82       Nylon nut M6*1*6T       1         83       Allen bolt M8x1.25x35L       1         84       C-clip S-15 (1T)       2         85       Bolt M6*65L       1         86       Nut M6*1*6T       1         87       Nylon washer D6*D19*1.5T       1         88       Fixing plate for magnet       1         89       Nut M8*1.25*6T       2         90       Screw M5x0.8x10L       4         91       Water bottle holder       1         92       Motor       1         93       Bearing       4         94       Chest belt       1         95       Plastic cover       1         96       Fixing nut D15*13L       1         97       Sensor       1         98       Electric cable       1         99       Screw ST4.                                                                                                                                                               | 76  | Bolt M5x0.8x15L                   | 4 |
| 79       Buffer       2         80       Screw ST3.5x1.27x15L       4         81L       Front decorative cover(left)       1         81R       Front decorative cover(right)       1         81R       Front decorative cover(right)       1         81R       Front decorative cover(left)       1         81R       Front decorative cover(right)       1         82       Nylon nut M6*1*6T       1         84       C-clip S-15 (1T)       2         85       Bolt M6*65L       1         86       Nut M6*1*6T       1         87       Nylon washer D6*D19*1.5T       1         88       Fixing plate for magnet       1         89       Nut M8*1.25*6T       2         90       Screw M5x0.8x10L       4         91       Water bottle holder       1         92       Motor       1         93       Bearing       4         94       Chest belt       1         95       Plastic cover       1         96       Fixing nut D15*13L       1         97       Sensor       1         98       Electric cable       1         99                                                                                                                                                           | 77  | Club knob                         | 4 |
| 80       Screw ST3.5x1.27x15L       4         81L       Front decorative cover(left)       1         81R       Front decorative cover(right)       1         81R       Front decorative cover(right)       1         82       Nylon nut M6*1*6T       1         83       Allen bolt M8x1.25x35L       1         84       C-clip S-15 (1T)       2         85       Bolt M6*65L       1         86       Nut M6*1*6T       1         87       Nylon washer D6*D19*1.5T       1         88       Fixing plate for magnet       1         89       Nut M8*1.25*6T       2         90       Screw M5x0.8x10L       4         91       Water bottle holder       1         92       Motor       1         93       Bearing       4         94       Chest belt       1         95       Plastic cover       1         96       Fixing nut D15*13L       1         97       Sensor       1         98       Electric cable       1         99       Screw ST4.2x1.4x15L       4         100       Allen screw M8*1.25*8T       1         101                                                                                                                                                           | 78  | Adjustable wheel                  | 2 |
| 81L       Front decorative cover(right)       1         81R       Front decorative cover(right)       1         82       Nylon nut M6*1*6T       1         83       Allen bolt M8x1.25x35L       1         84       C-clip S-15 (1T)       2         85       Bolt M6*65L       1         86       Nut M6*1*6T       1         87       Nylon washer D6*D19*1.5T       1         88       Fixing plate for magnet       1         89       Nut M8*1.25*6T       2         90       Screw M5x0.8x10L       4         91       Water bottle holder       1         92       Motor       1         93       Bearing       4         94       Chest belt       1         95       Plastic cover       1         96       Fixing nut D15*13L       1         97       Sensor       1         98       Electric cable       1         99       Screw ST4.2x1.4x15L       4         100       Allen screw M8*1.25*45L       1         101       Nylon nut M8*1.25*8T       1         102       Screw ST4.2x1.4x15L       2                                                                                                                                                                              | 79  | Buffer                            | 2 |
| 81R       Front decorative cover(right)       1         82       Nylon nut M6*1*6T       1         83       Allen bolt M8x1.25x35L       1         84       C-clip S-15 (1T)       2         85       Bolt M6*65L       1         86       Nut M6*1*6T       1         87       Nylon washer D6*D19*1.5T       1         88       Fixing plate for magnet       1         89       Nut M8*1.25*6T       2         90       Screw M5x0.8x10L       4         91       Water bottle holder       1         92       Motor       1         93       Bearing       4         94       Chest belt       1         95       Plastic cover       1         96       Fixing nut D15*13L       1         97       Sensor       1         98       Electric cable       1         99       Screw ST4.2x1.4x15L       4         100       Allen screw M8*1.25*45L       1         101       Nylon nut M8*1.25*8T       1         102       Screw ST4.2x1.4x15L       2                                                                                                                                                                                                                                      | 80  | Screw ST3.5x1.27x15L              | 4 |
| 82       Nylon nut M6*1*6T       1         83       Allen bolt M8x1.25x35L       1         84       C-clip S-15 (1T)       2         85       Bolt M6*65L       1         86       Nut M6*1*6T       1         87       Nylon washer D6*D19*1.5T       1         88       Fixing plate for magnet       1         89       Nut M8*1.25*6T       2         90       Screw M5x0.8x10L       4         91       Water bottle holder       1         92       Motor       1         93       Bearing       4         94       Chest belt       1         95       Plastic cover       1         96       Fixing nut D15*13L       1         97       Sensor       1         98       Electric cable       1         99       Screw ST4.2x1.4x15L       4         100       Allen screw M8*1.25*45L       1         101       Nylon nut M8*1.25*8T       1         102       Screw ST4.2x1.4x15L       2                                                                                                                                                                                                                                                                                              | 81L | Front decorative cover(left)      | 1 |
| 83       Allen bolt M8x1.25x35L       1         84       C-clip S-15 (1T)       2         85       Bolt M6*65L       1         86       Nut M6*1*6T       1         87       Nylon washer D6*D19*1.5T       1         88       Fixing plate for magnet       1         89       Nut M8*1.25*6T       2         90       Screw M5x0.8x10L       4         91       Water bottle holder       1         92       Motor       1         93       Bearing       4         94       Chest belt       1         95       Plastic cover       1         96       Fixing nut D15*13L       1         97       Sensor       1         98       Electric cable       1         99       Screw ST4.2x1.4x15L       4         100       Allen screw M8*1.25*45L       1         101       Nylon nut M8*1.25*8T       1         102       Screw ST4.2x1.4x15L       2                                                                                                                                                                                                                                                                                                                                         | 81R | Front decorative cover(right)     | 1 |
| 84       C-clip S-15 (1T)       2         85       Bolt M6*65L       1         86       Nut M6*1*6T       1         87       Nylon washer D6*D19*1.5T       1         88       Fixing plate for magnet       1         89       Nut M8*1.25*6T       2         90       Screw M5x0.8x10L       4         91       Water bottle holder       1         92       Motor       1         93       Bearing       4         94       Chest belt       1         95       Plastic cover       1         96       Fixing nut D15*13L       1         97       Sensor       1         98       Electric cable       1         99       Screw ST4.2x1.4x15L       4         100       Allen screw M8*1.25*45L       1         101       Nylon nut M8*1.25*8T       1         102       Screw ST4.2x1.4x15L       2                                                                                                                                                                                                                                                                                                                                                                                         | 82  | Nylon nut M6*1*6T                 | 1 |
| 85       Bolt M6*65L       1         86       Nut M6*1*6T       1         87       Nylon washer D6*D19*1.5T       1         88       Fixing plate for magnet       1         89       Nut M8*1.25*6T       2         90       Screw M5x0.8x10L       4         91       Water bottle holder       1         92       Motor       1         93       Bearing       4         94       Chest belt       1         95       Plastic cover       1         96       Fixing nut D15*13L       1         97       Sensor       1         98       Electric cable       1         99       Screw ST4.2x1.4x15L       4         100       Allen screw M8*1.25*45L       1         101       Nylon nut M8*1.25*8T       1         102       Screw ST4.2x1.4x15L       2                                                                                                                                                                                                                                                                                                                                                                                                                                   | 83  | Allen bolt M8x1.25x35L            | 1 |
| 86       Nut M6*1*6T       1         87       Nylon washer D6*D19*1.5T       1         88       Fixing plate for magnet       1         89       Nut M8*1.25*6T       2         90       Screw M5x0.8x10L       4         91       Water bottle holder       1         92       Motor       1         93       Bearing       4         94       Chest belt       1         95       Plastic cover       1         96       Fixing nut D15*13L       1         97       Sensor       1         98       Electric cable       1         99       Screw ST4.2x1.4x15L       4         100       Allen screw M8*1.25*45L       1         101       Nylon nut M8*1.25*8T       1         102       Screw ST4.2x1.4x15L       2                                                                                                                                                                                                                                                                                                                                                                                                                                                                        | 84  | C-clip S-15 (1T)                  | 2 |
| 87       Nylon washer D6*D19*1.5T       1         88       Fixing plate for magnet       1         89       Nut M8*1.25*6T       2         90       Screw M5x0.8x10L       4         91       Water bottle holder       1         92       Motor       1         93       Bearing       4         94       Chest belt       1         95       Plastic cover       1         96       Fixing nut D15*13L       1         97       Sensor       1         98       Electric cable       1         99       Screw ST4.2x1.4x15L       4         100       Allen screw M8*1.25*45L       1         101       Nylon nut M8*1.25*8T       1         102       Screw ST4.2x1.4x15L       2                                                                                                                                                                                                                                                                                                                                                                                                                                                                                                             | 85  | Bolt M6*65L                       | 1 |
| 88       Fixing plate for magnet       1         89       Nut M8*1.25*6T       2         90       Screw M5x0.8x10L       4         91       Water bottle holder       1         92       Motor       1         93       Bearing       4         94       Chest belt       1         95       Plastic cover       1         96       Fixing nut D15*13L       1         97       Sensor       1         98       Electric cable       1         99       Screw ST4.2x1.4x15L       4         100       Allen screw M8*1.25*45L       1         101       Nylon nut M8*1.25*8T       1         102       Screw ST4.2x1.4x15L       2                                                                                                                                                                                                                                                                                                                                                                                                                                                                                                                                                               | 86  | Nut M6*1*6T                       | 1 |
| 89       Nut M8*1.25*6T       2         90       Screw M5x0.8x10L       4         91       Water bottle holder       1         92       Motor       1         93       Bearing       4         94       Chest belt       1         95       Plastic cover       1         96       Fixing nut D15*13L       1         97       Sensor       1         98       Electric cable       1         99       Screw ST4.2x1.4x15L       4         100       Allen screw M8*1.25*45L       1         101       Nylon nut M8*1.25*8T       1         102       Screw ST4.2x1.4x15L       2                                                                                                                                                                                                                                                                                                                                                                                                                                                                                                                                                                                                                | 87  | Nylon washer D6*D19*1.5T          | 1 |
| 90       Screw M5x0.8x10L       4         91       Water bottle holder       1         92       Motor       1         93       Bearing       4         94       Chest belt       1         95       Plastic cover       1         96       Fixing nut D15*13L       1         97       Sensor       1         98       Electric cable       1         99       Screw ST4.2x1.4x15L       4         100       Allen screw M8*1.25*45L       1         101       Nylon nut M8*1.25*8T       1         102       Screw ST4.2x1.4x15L       2                                                                                                                                                                                                                                                                                                                                                                                                                                                                                                                                                                                                                                                        | 88  | Fixing plate for magnet           | 1 |
| 91       Water bottle holder       1         92       Motor       1         93       Bearing       4         94       Chest belt       1         95       Plastic cover       1         96       Fixing nut D15*13L       1         97       Sensor       1         98       Electric cable       1         99       Screw ST4.2x1.4x15L       4         100       Allen screw M8*1.25*45L       1         101       Nylon nut M8*1.25*8T       1         102       Screw ST4.2x1.4x15L       2                                                                                                                                                                                                                                                                                                                                                                                                                                                                                                                                                                                                                                                                                                  | 89  | Nut M8*1.25*6T                    | 2 |
| 92       Motor       1         93       Bearing       4         94       Chest belt       1         95       Plastic cover       1         96       Fixing nut D15*13L       1         97       Sensor       1         98       Electric cable       1         99       Screw ST4.2x1.4x15L       4         100       Allen screw M8*1.25*45L       1         101       Nylon nut M8*1.25*8T       1         102       Screw ST4.2x1.4x15L       2                                                                                                                                                                                                                                                                                                                                                                                                                                                                                                                                                                                                                                                                                                                                               | 90  | Screw M5x0.8x10L                  | 4 |
| 93       Bearing       4         94       Chest belt       1         95       Plastic cover       1         96       Fixing nut D15*13L       1         97       Sensor       1         98       Electric cable       1         99       Screw ST4.2x1.4x15L       4         100       Allen screw M8*1.25*45L       1         101       Nylon nut M8*1.25*8T       1         102       Screw ST4.2x1.4x15L       2                                                                                                                                                                                                                                                                                                                                                                                                                                                                                                                                                                                                                                                                                                                                                                              | 91  | Water bottle holder               | 1 |
| 94       Chest belt       1         95       Plastic cover       1         96       Fixing nut D15*13L       1         97       Sensor       1         98       Electric cable       1         99       Screw ST4.2x1.4x15L       4         100       Allen screw M8*1.25*45L       1         101       Nylon nut M8*1.25*8T       1         102       Screw ST4.2x1.4x15L       2                                                                                                                                                                                                                                                                                                                                                                                                                                                                                                                                                                                                                                                                                                                                                                                                               | 92  | Motor                             | 1 |
| 95       Plastic cover       1         96       Fixing nut D15*13L       1         97       Sensor       1         98       Electric cable       1         99       Screw ST4.2x1.4x15L       4         100       Allen screw M8*1.25*45L       1         101       Nylon nut M8*1.25*8T       1         102       Screw ST4.2x1.4x15L       2                                                                                                                                                                                                                                                                                                                                                                                                                                                                                                                                                                                                                                                                                                                                                                                                                                                   | 93  | Bearing                           | 4 |
| 96       Fixing nut D15*13L       1         97       Sensor       1         98       Electric cable       1         99       Screw ST4.2x1.4x15L       4         100       Allen screw M8*1.25*45L       1         101       Nylon nut M8*1.25*8T       1         102       Screw ST4.2x1.4x15L       2                                                                                                                                                                                                                                                                                                                                                                                                                                                                                                                                                                                                                                                                                                                                                                                                                                                                                          | 94  | Chest belt                        | 1 |
| 97       Sensor       1         98       Electric cable       1         99       Screw ST4.2x1.4x15L       4         100       Allen screw M8*1.25*45L       1         101       Nylon nut M8*1.25*8T       1         102       Screw ST4.2x1.4x15L       2                                                                                                                                                                                                                                                                                                                                                                                                                                                                                                                                                                                                                                                                                                                                                                                                                                                                                                                                      | 95  | Plastic cover                     | 1 |
| 98       Electric cable       1         99       Screw ST4.2x1.4x15L       4         100       Allen screw M8*1.25*45L       1         101       Nylon nut M8*1.25*8T       1         102       Screw ST4.2x1.4x15L       2                                                                                                                                                                                                                                                                                                                                                                                                                                                                                                                                                                                                                                                                                                                                                                                                                                                                                                                                                                      | 96  | Fixing nut D15*13L                | 1 |
| 99       Screw ST4.2x1.4x15L       4         100       Allen screw M8*1.25*45L       1         101       Nylon nut M8*1.25*8T       1         102       Screw ST4.2x1.4x15L       2                                                                                                                                                                                                                                                                                                                                                                                                                                                                                                                                                                                                                                                                                                                                                                                                                                                                                                                                                                                                              | 97  | Sensor                            | 1 |
| 100       Allen screw M8*1.25*45L       1         101       Nylon nut M8*1.25*8T       1         102       Screw ST4.2x1.4x15L       2                                                                                                                                                                                                                                                                                                                                                                                                                                                                                                                                                                                                                                                                                                                                                                                                                                                                                                                                                                                                                                                           | 98  | Electric cable                    | 1 |
| 101 Nylon nut M8*1.25*8T 1 102 Screw ST4.2x1.4x15L 2                                                                                                                                                                                                                                                                                                                                                                                                                                                                                                                                                                                                                                                                                                                                                                                                                                                                                                                                                                                                                                                                                                                                             | 99  | Screw ST4.2x1.4x15L               | 4 |
| 102 Screw ST4.2x1.4x15L 2                                                                                                                                                                                                                                                                                                                                                                                                                                                                                                                                                                                                                                                                                                                                                                                                                                                                                                                                                                                                                                                                                                                                                                        | 100 | Allen screw M8*1.25*45L           | 1 |
|                                                                                                                                                                                                                                                                                                                                                                                                                                                                                                                                                                                                                                                                                                                                                                                                                                                                                                                                                                                                                                                                                                                                                                                                  | 101 | Nylon nut M8*1.25*8T              | 1 |
| 103 Bearing plate (1) 1                                                                                                                                                                                                                                                                                                                                                                                                                                                                                                                                                                                                                                                                                                                                                                                                                                                                                                                                                                                                                                                                                                                                                                          | 102 | Screw ST4.2x1.4x15L               | 2 |
|                                                                                                                                                                                                                                                                                                                                                                                                                                                                                                                                                                                                                                                                                                                                                                                                                                                                                                                                                                                                                                                                                                                                                                                                  | 103 | Bearing plate (1)                 | 1 |

| 104 | Bearing plate (2)         | 1 |
|-----|---------------------------|---|
| 105 | Bolt M5*0.8*15L           | 4 |
| 106 | Flat washer D12*D5.2*0.8T | 4 |
| 107 | Magnet case               | 5 |
| 108 | Magnet                    | 6 |
| 109 | Round wheel               | 2 |
| 110 | Bushing D22.2*D8.2*7T     | 4 |
| 111 | Allen bolt M8*1.25*40L    | 2 |
| 112 | Nylon nut M8*1.25*8T      | 2 |
| 113 | Cover for wheel           | 2 |
| 114 | Movable handlebar support | 2 |
| 115 | Global knob               | 2 |
| 116 | Flat washer D28*D8.5*3T   | 1 |
| 117 | Screw M5x0.8x12L          | 1 |