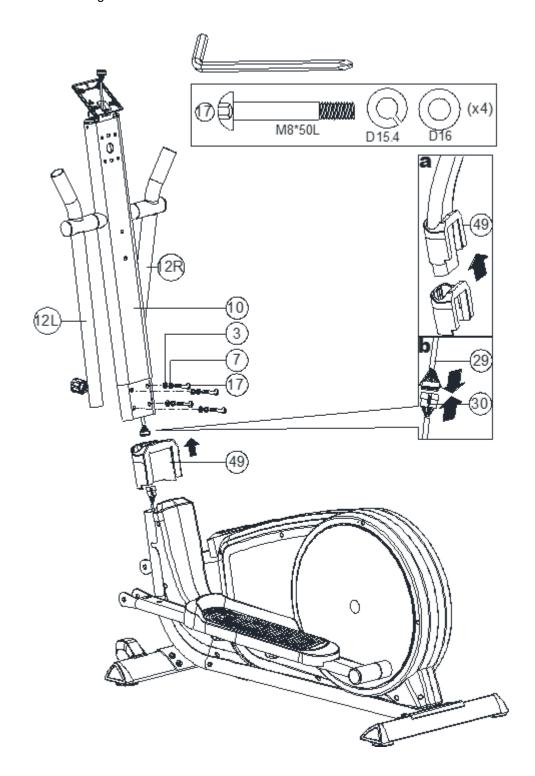

- 1. Assemble the left and right pedal (21L&21R) on the pedal supporting tube (11) by using the flat washer (73) and the knob (77).
- 2. 3 optional positions for the pedals.

- 1. Suggest assembling this step by two persons.
- 2. First, lift up the cover for handlebar post (49) like fig. (a), then connect computer cable (29 & 30) like fig. (b).
- 3. Insert the handlebar post (10) into the main frame and tighten it by using the flat washer (3), the spring washer (7) and the Allen bolt (17). Place down the cover for handlebar post (49) and make it tight on the main frame.